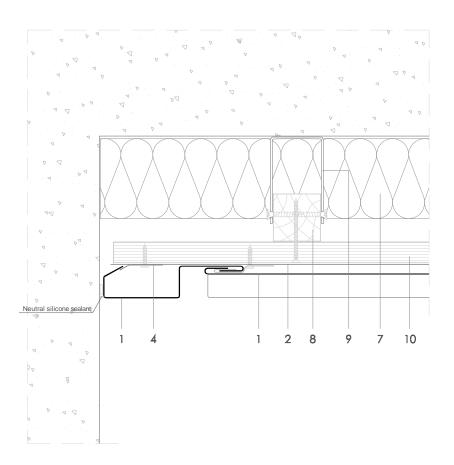

elZinc® Tel. +34 984 116 332 Fax. +34 985 493 202 Asturiana de Laminados S.A. Pol. Ind. de Olloniego, Parcela C1 33660 Olloniego Asturias, Spain

ASS H 6.1.03 Profiled corner abutment.

## Scale 1/4

Notes:

All dimensions are indicative unless specified on the drawing Sheet thickness may be exaggerated for clarity

- Similar in concept to the external corner ASS H 5.1.04 and internal corner ASS H 5.2.04.
- Generic structural details are given for indicative purposes only.
- 1. elZinc® cladding
- 2. Membrane
- 3. Structural underlay
- 4. Folded galvanised steel profiles
- 5. elZinc® perforated sheet
- 6. elZinc® retention profile
- 7. Insulation
- 8. Wooden batten
- 9. Wall bracket
- 10. Substrate

Sistema de Gestión de Calidad Certificado nº 12 100 42 851 TMS

The information contained in this document-drawing- has a purely informative function and been elaborated with the intention of assisting building professionals in regard to the installation of eLTin® cladding systems. It is the responsability of the architect, building contractor and installer in any case to ensure the validity of the specific delta simply do neach project. Asia eLTin® rejects any responsibility due to direct or indirect damage that may arise from the use of the information contained in this document

elZinc® Tel. +34 984 116 332 Fax. +34 985 493 202 Asturiana de Laminados S.A. Pol. Ind. de Olloniego, Parcela C1 33660 Olloniego Asturias, Spain