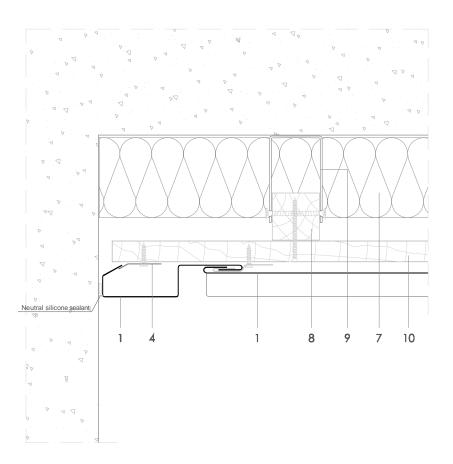

ASS H 6.1.03 Profiled corner abutment.

## Scale 1/4

All dimensions are indicative unless specified on the drawing Sheet thickness may be exaggerated for clarity

## Notes:

- Similar in concept to the external corner ASS H 5.1.04 and internal corner ASS H 5.2.04.
- Generic structural details are given for indicative purposes only.
- 1. elZinc® cladding
- 2. Membrane
- 3. Structural underlay
- 4. Folded galvanised steel profiles
- 5. elZinc® perforated sheet
- 6. elZinc® retention profile
- 7. Insulation
- 8. Wooden batten
- 9. Wall bracket
- 10. Substrate

Sistema de Gestión de Calidad Certificado nº 12 100 42 851 TMS

The information contained in this document-drawing- has a purely informative function and been elaborated with the intention of assisting building professionals in regard to the installation of eLTin® cladding systems. It is the responsability of the architect, building contractor and installer in any case to ensure the validity of the specific deltas is maybed on each project. Asla-eLTin® rejects any responsibility due to direct or indirect damage that may arise from the use of the information contained in this document.

elZinc® Tel. +34 984 116 332 Fax. +34 985 493 202 Asturiana de Laminados S.A. Pol. Ind. de Olloniego, Parcela C1 33660 Olloniego Asturias, Spain

ASS H 6.1.03 Profiled corner abutment.