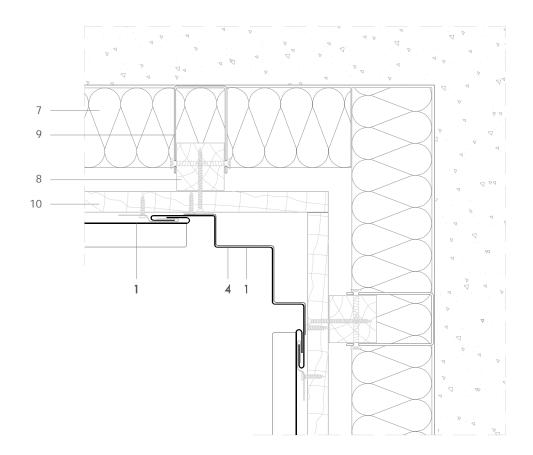

## ASS H 5.2.04 Corner profile internal corner.

Scale 1/4

## Notes:

- Similar in concept to corner profile external corner ASS H 5.1.04.
- Generic structural details are given for indicative purposes only.
- 1. elZinc® cladding
- 2. Membrane
- 3. Structural underlay
- 4. Folded galvanised steel profiles
- 5. elZinc® perforated sheet
- 6. elZinc® retention profile
- 7. Insulation
- 8. Wooden batten
- 9. Wall bracket
- 10. Substrate