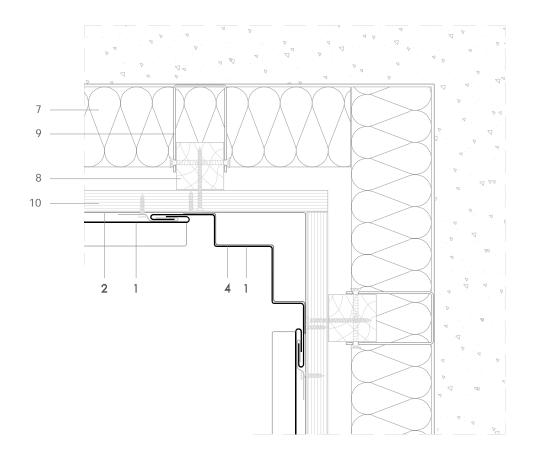

## ASS H 5.2.04 Corner profile internal corner.

Scale 1/4

Notes:

- Similar in concept to corner profile external corner ASS H 5.1.04.
- Generic structural details are given for indicative purposes only.
- 1. elZinc® cladding
- 2. Membrane
- 3. Structural underlay
- 4. Folded galvanised steel profiles
- 5. elZinc® perforated sheet
- 6. elZinc® retention profile
- 7. Insulation
- 8. Wooden batten
- 9. Wall bracket
- 10. Substrate