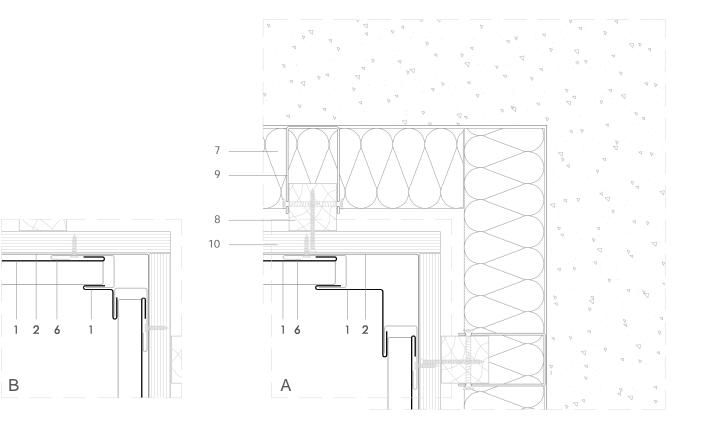

# ASS H 5.2.02 Capped internal corner.

### Scale 1/4

#### Notes:

- Faces of corner capping can be adjusted to tie in visually with other cladding elements.
- Similar in concept to external corner ASS H 5.1.02.
- Generic structural details are given for indicative purposes only.

All dimensions are indicative unless specified on the drawing Sheet thickness may be exaggerated for clarity

- elZinc® cladding
  Membrane
- Structural underlay
- Folded galvanised steel profiles
- elZinc® perforated sheet
- elZinc® retention profile
- 7. Insulation
- 8. Wooden batten
- 9. Wall bracket
- 10. Substrate