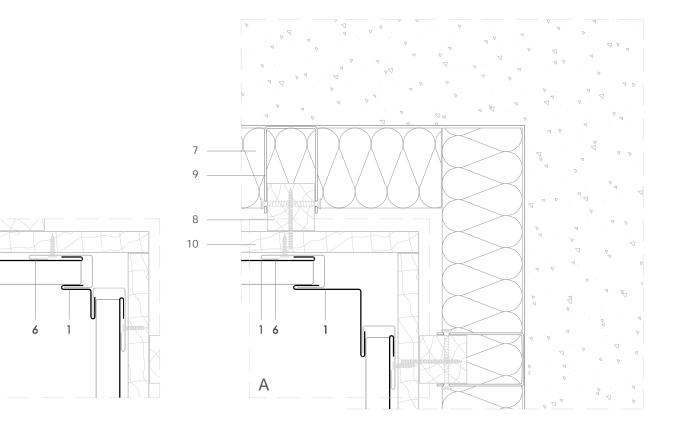

# ASS H 5.2.02 Capped internal corner.

Scale 1/4

1

В

#### Notes:

- Faces of corner capping can be adjusted to tie in visually with other cladding elements.
- Similar in concept to external corner ASS H 5.1.02.
- Generic structural details are given for indicative purposes only.

All dimensions are indicative unless specified on the drawing Sheet thickness may be exaggerated for clarity

- 1. elZinc® cladding
- 2. Membrane
- 3. Structural underlay
- 4. Folded galvanised steel profiles
- 5. elZinc® perforated sheet
- 6. elZinc® retention profile
- 7. Insulation
- 8. Wooden batten
- 9. Wall bracket
- 10. Substrate