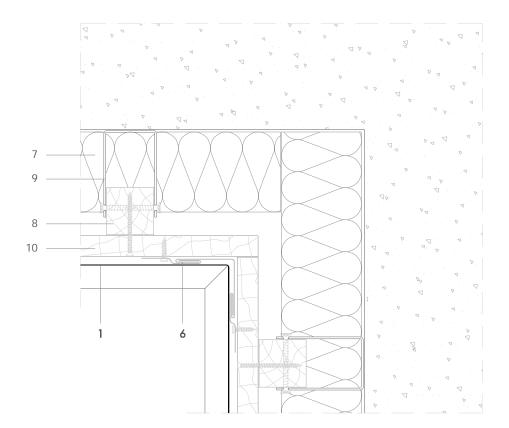

ASS H 5.2.03 Continuous seam internal corner.

Scale 1/4

All dimensions are indicative unless specified on the drawing Sheet thickness may be exaggerated for clarity

## Notes:

- Similar in concept to continuous seam external corner ASS H 5.1.03.
- Generic structural details are given for indicative purposes only.
- 1. elZinc® cladding
- 2. Membrane
- 3. Structural underlay
- 4. Folded galvanised steel profiles
- 5. elZinc® perforated sheet
- 6. elZinc® retention profile
- 7. Insulation
- 8. Wooden batten
- 9. Wall bracket
- 10. Substrate