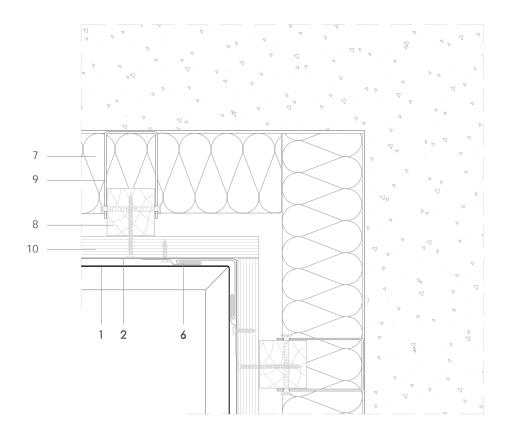

elZinc® Tel. +34 984 116 332 Fax. +34 985 493 202 Asturiana de Laminados S.A. Pol. Ind. de Olloniego, Parcela C1 33660 Olloniego Asturias, Spain

ASS H 5.2.03 Continuous seam internal corner.

Scale 1/4

.....

## Notes:

- Similar in concept to continuous seam external corner ASS H 5.1.03.
- Separating membrane is optional over softwood boarding.
- Generic structural details are given for indicative purposes only.
- 1. elZinc® cladding
- 2. Membrane
- 3. Structural underlay
- 4. Folded galvanised steel profiles
- 5. elZinc® perforated sheet
- 6. elZinc® retention profile
- 7. Insulation
- 8. Wooden batten
- 9. Wall bracket
- 10. Substrate