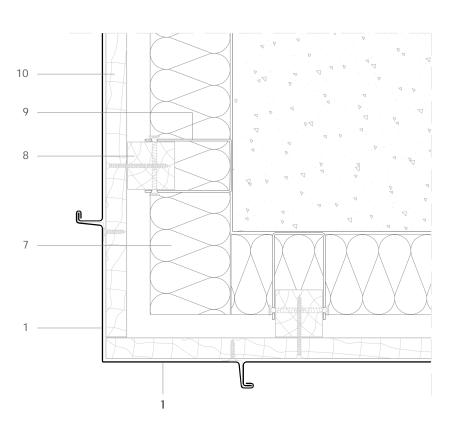

ASS V 5.1.03 Corner tray external corner.

Scale 1/4

## Notes:

• Generic structural details are given for indicative purposes only.

- elZinc® cladding
  Membrane
- 3. Structural underlay
- 4. Folded galvanised steel profiles
- elZinc® perforated sheet
  elZinc® retention profile
- 7. Insulation
- 8. Wooden batten
- 9. Wall bracket
- 10. Substrate