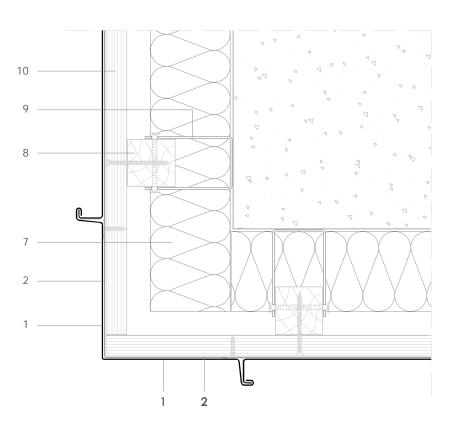

Sheet thickness may be exaggerated for clarity

ASS V 5.1.03 Corner tray external corner.

Scale 1/4

## Notes:

• Generic structural details are given for indicative purposes only.

All dimensions are indicative unless specified on the drawing

Sheet thickness may be exaggerated for clarity

- 1. elZinc® cladding
- 2. Membrane
- 3. Structural underlay
- 4. Folded galvanised steel profiles
- 5. elZinc® perforated sheet
- 6. elZinc® retention profile
- 7. Insulation
- 8. Wooden batten
- 9. Wall bracket
- 10. Substrate