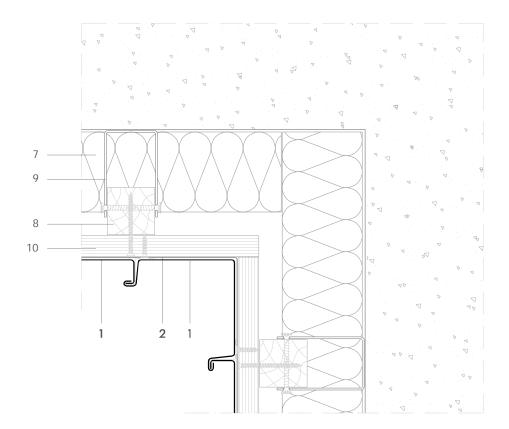

ASS V 5.2.01 Corner tray internal corner.

Scale 1/4

## Notes:

• Generic structural details are given for indicative purposes only.

- All dimensions are indicative unless specified on the drawing Sheet thickness may be exaggerated for clarity
- 1. elZinc® cladding
- 2. Membrane
- 3. Structural underlay
- 4. Folded galvanised steel profiles
- 5. elZinc® perforated sheet
- 6. elZinc® retention profile
- 7. Insulation
- 8. Wooden batten
- 9. Wall bracket
- 10. Substrate