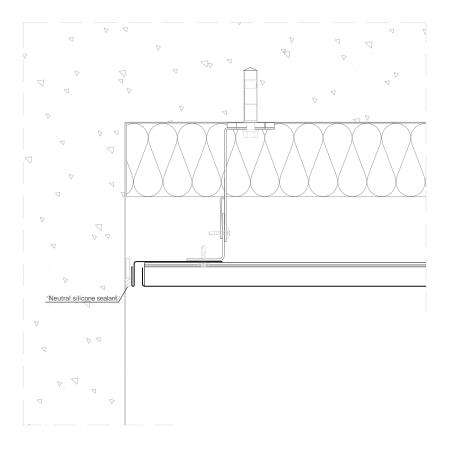

## Engineered façades - Façade Panel (horizontal design)

FP H 6.1.03 Corner abutment with flanged weathering strip.

## Notes:

- See FP H 5.1.03 for matching outside corner detail and FP H 5.2.03 for matching internal corner detail.
- For alternative abutment solutions see FP H 6.1.01 and FP H 6.1.02

- All dimensions are indicative unless specified on the drawing Sheet thickness may be exaggerated for clarity
- 1. elZinc® cladding
- 2. elZinc® weathering strip
- 3. elZinc® corner profile
- 4. elZinc® retaining strip
- 5. elZinc® perforated strip / perforated panel
- Structural underlay 6.
- 7. Insulation
- 8. Metal rail
- 9. Wall bracket
- 10. Folded galvanised sheet
- 11. Membrane
- 12. Structure