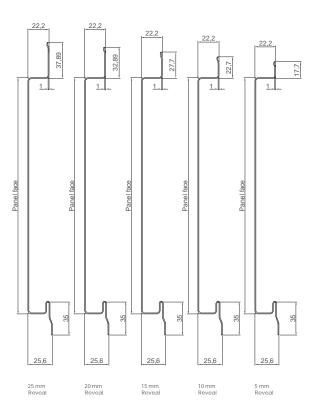

#### FP H 1.1.01 Panel profile.

All dimensions are indicative unless specified on the drawing Sheet thickness may be exaggerated for clarity

# Scale 1/4

### Notes:

- Adjusting the length of the panel's tongue changes the reveal width between panels.
- Dimensions should be checked by assembling two panels and verifying the joint width beforehand.
- Panel profiles shown are for a reveal of 25mm (on the panel to the left) and 5mm (on the panel to the right).
- Intermediate reveals from left to right are 20, 15, and 10mm.
- At ground level and in public areas, the panels can be given a rigid backing to provide additional impact resistance.
- Standard joint centres width 300mm with 1mm thick elZinc®.