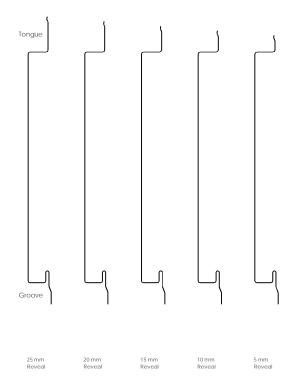

# Engineered façades - Façade Panel (horizontal design)

FP H 1.1.01 Panel profile.

All dimensions are indicative unless specified on the drawing Sheet thickness may be exaggerated for clarity

# Scale 1/4 Notes:

- Adjusting the length of the panel's tongue changes the reveal width between panels.
- Dimensions should be checked by assembling two panels and verifying the joint width beforehand.
- Panel profiles shown are for a reveal of 25mm (on the panel to the left) and 5mm (on the panel to the right).
- Intermediate reveals from left to right are 20, 15, and 10mm.
- At ground level and in public areas, the panels can be given a rigid backing to provide additional impact resistance.
- Standard joint centres width 300mm with 1mm thick elZinc®.