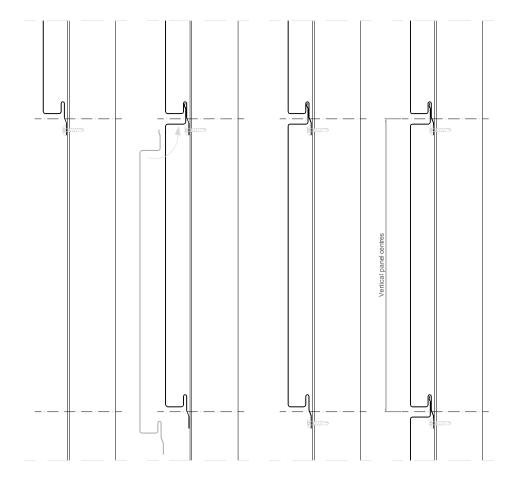

## FP H 1.1.03 Installation sequence.

All dimensions are indicative unless specified on the drawing Sheet thickness may be exaggerated for clarity

## Notes:

- The panels are installed from top to bottom.
- Direct fixing is used on the groove's flange to secure the panel.
- For wider reveal widths flat headed screws may be needed.

- 1. elZinc® cladding
- 2. elZinc® weathering strip
- 3. elZinc® corner profile
- 4. elZinc® retaining strip
- 5. elZinc® perforated strip / perforated panel
- 6. Structural underlay
- 7. Insulation
- 8. Metal rail
- 9. Wall bracket
- 10. Folded galvanised sheet
- 11. Membrane
- 12. Structure