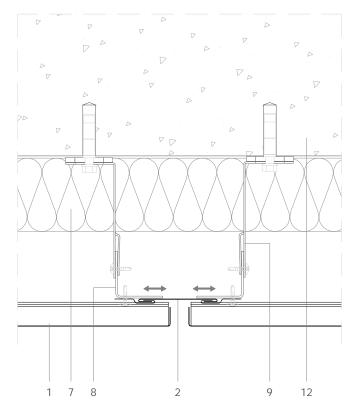

## FP H 2.1.02 Recessed end to end panel joint with flat weathering strip.

## Notes:

- The end to end reveal width can be varied see drawing FP H 1.1.02.
- See FP H 2.1.01, FP H 2.1.03 and FP H 2.2.01 for alternative end to end joints.
- See FP H 1.1.05 for brief notes on the supporting system.

elZinc® cladding

All dimensions are indicative unless specified on the drawing

Sheet thickness may be exaggerated for clarity

- 2. elZinc® weathering strip
- 3. elZinc® corner profile
- 4. elZinc® retaining strip
- 5. elZinc® perforated strip / perforated panel
- 6. Structural underlay
- 7. Insulation
- 8. Metal rail
- 9. Wall bracket
- 10. Folded galvanised sheet
- 11. Membrane
- 12. Structure