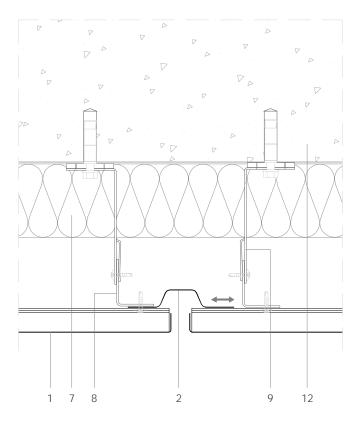

## FP H 2.1.01 Recessed end to end panel joint with recessed weathering strip.

## Scale 1/4

## Notes:

- The end to end reveal width can be varied see drawing FP H 1.1.02.
- See FP H 2.1.02, FP H 2.1.03 and FP H 2.2.01 for alternative end to end joints.
- See FP H 1.1.05 for brief notes on the supporting system.

Sheet thickness may be exaggerated for clarity

All dimensions are indicative unless specified on the drawing

- elZinc® cladding
   elZinc® weathering strip
- 3. elZinc® corner profile
- 4. elZinc® retaining strip
- 5. elZinc® perforated strip / perforated panel
- 6. Structural underlay
- 7. Insulation
- 8. Metal rail
- 9. Wall bracket
- 10. Folded galvanised sheet
- 11. Membrane
- 12. Structure