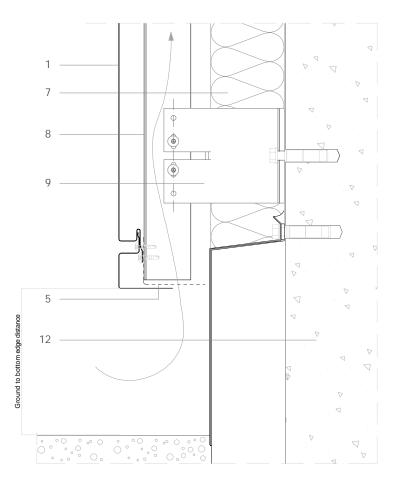

## Engineered façades - Façade Panel (horizontal design)

## FP H 3.1.03 Cladding foot with lower edging piece.

## Scale 1/4

## Notes:

- Bottom reveal must allow screw head to enter to fix lower panel
- Generic structural details given for indicative purposes only.

Sheet thickness may be exaggerated for clarity

All dimensions are indicative unless specified on the drawing

- 1. elZinc® cladding
- 2. elZinc® weathering strip
- 3. elZinc® corner profile
- 4. elZinc® retaining strip
- 5. elZinc® perforated strip / perforated panel
- 6. Structural underlay
- 7. Insulation
- 8. Metal rail
- 9. Wall bracket
- 10. Folded galvanised sheet
- 11. Membrane
- 12. Structure