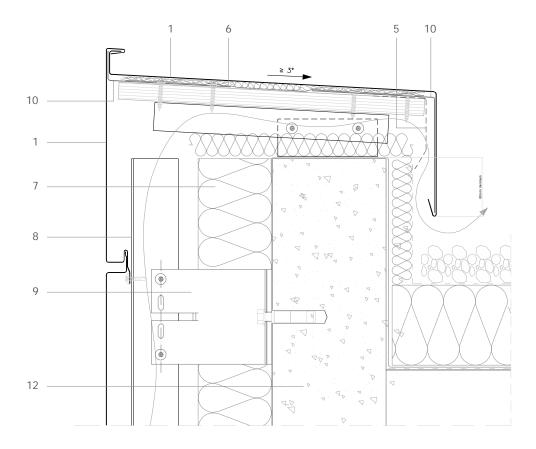

## FP H 4.1.04 Cladding head vented at rear.

All dimensions are indicative unless specified on the drawing Sheet thickness may be exaggerated for clarity

## Scale 1/4 Notes:

## Provides greater weather protection than FP H 4.1.01, making it suitable for exposed conditions.

- See FP H 4.1.02 for alternative.
- Wall capping front face can be sized to match other elements of the façade such as corner pieces, window surrounds etc.
- Generic structural details given for indicative purposes only.

- 1. elZinc® cladding
- 2. elZinc® weathering strip
- 3. elZinc® corner profile
- 4. elZinc® retaining strip
- 5. elZinc® perforated strip / perforated panel
- 6. Structural underlay

Tel. +34 984 116 332 Fax. +34 985 493 202

- 7. Insulation
- 8. Metal rail
- 9. Wall bracket
- 10. Folded galvanised sheet

elZinc®

11. Membrane

www.elzinc.es

12. Structure