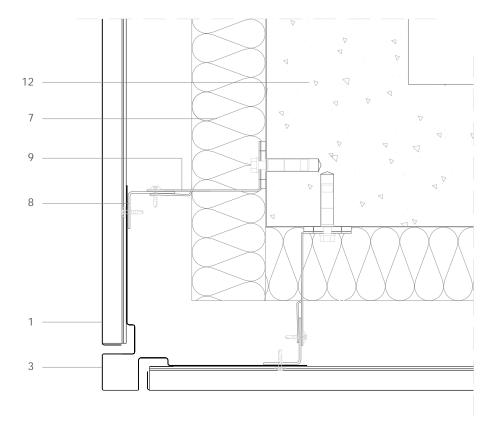

## FP H 5.1.01 Outside corner with square corner weathering strip.

All dimensions are indicative unless specified on the drawing Sheet thickness may be exaggerated for clarity

## Notes:

- Corner faces can be sized to match other elements of the façade such as front face of wall capping, window surrounds etc.
- See FP H 5.2.01 for matching internal corner detail, and FP H 6.1.01 for matching abutment detail.
- For alternative outside corner solutions see FP H 5.1.02 and FP H 5.1.03
- 1. elZinc® cladding
- 2. elZinc® weathering strip
- 3. elZinc® corner profile
- 4. elZinc® retaining strip
- 5. elZinc® perforated strip / perforated panel
- 6. Structural underlay
- 7. Insulation
- 8. Metal rail
- 9. Wall bracket
- 10. Folded galvanised sheet
- 11. Membrane
- 12. Structure