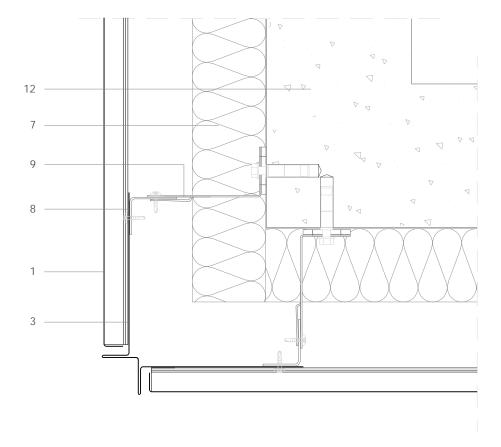

## FP H 5.1.03 Outside corner with doble flanged corner weathering strip.

All dimensions are indicative unless specified on the drawing Sheet thickness may be exaggerated for clarity

## Notes:

- Corner faces can be sized to match other elements of the façade such as front face of wall capping, window surrounds etc.
- See FP H 2.1.03 for matching end to end joint detail.
- See FP H 5.2.03 for matching inside corner detail and FP H 6.1.03 for matching abutment detail.
- For alternative ouside corner solutions see FP H 5.1.01 and FP H 5.1.02
- 1. elZinc® cladding
- 2. elZinc® weathering strip
- 3. elZinc® corner profile
- 4. elZinc® retaining strip
- 5. elZinc® perforated strip / perforated panel
- 6. Structural underlay
- 7. Insulation
- 8. Metal rail
- 9. Wall bracket
- 10. Folded galvanised sheet
- 11. Membrane
- 12. Structure