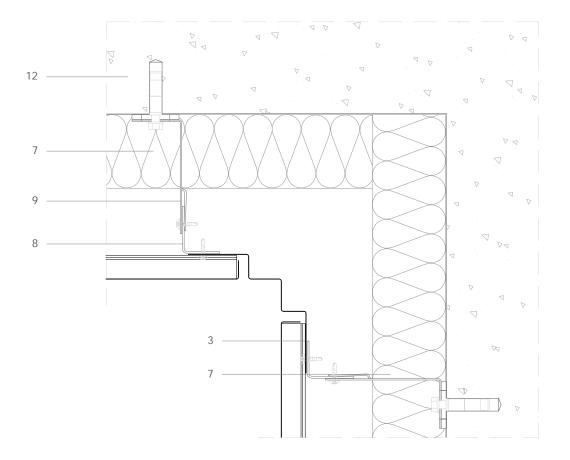

## FP H 5.2.01 Inside corner with square corner weathering strip.

Scale 1/4

## Notes:

- Corner faces can be sized to match other elements of the façade such as front face of wall capping, window surrounds etc.
- See FP H 5.1.01 for matching outside corner detail and 6.1.01 for matching abutment solution.
- For alternative corner solutions see FP H 5.2.02 and FP H 5.2.03.

All dimensions are indicative unless specified on the drawing Sheet thickness may be exaggerated for clarity

- 1. elZinc® cladding
- 2. elZinc® weathering strip
- 3. elZinc® corner profile
- 4. elZinc® retaining strip
- 5. elZinc® perforated strip / perforated panel
- 6. Structural underlay
- 7. Insulation
- 8. Metal rail
- 9. Wall bracket
- 10. Folded galvanised sheet
- 11. Membrane
- 12. Structure