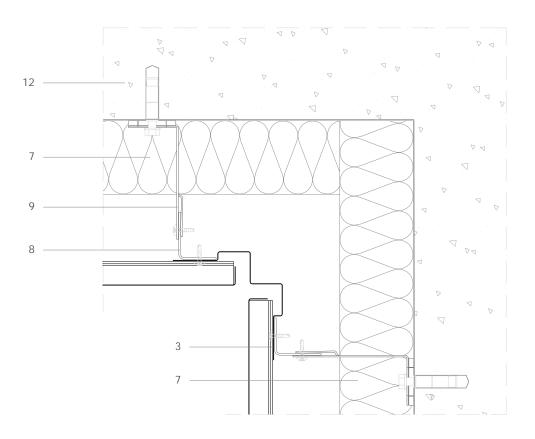

## FP H 5.2.02 Inside corner with hidden weathering strip.

## Scale 1/4

## Notes:

- Corner faces can be sized to match other elements of the façade such as wall capping, window surrounds etc.
- See FP H 5.1.01 for matching outside corner detail and 6.1.01 for matching abutment solution.
- For alternative corner solutions see FP H 5.2.02 and FP H 5.2.03.

All dimensions are indicative unless specified on the drawing Sheet thickness may be exaggerated for clarity

- 1. elZinc® cladding
- 2. elZinc® weathering strip
- 3. elZinc® corner profile
- 4. elZinc® retaining strip
- 5. elZinc® perforated strip / perforated panel
- 6. Structural underlay
- 7. Insulation
- 8. Metal rail
- 9. Wall bracket
- 10. Folded galvanised sheet
- 11. Membrane
- 12. Structure