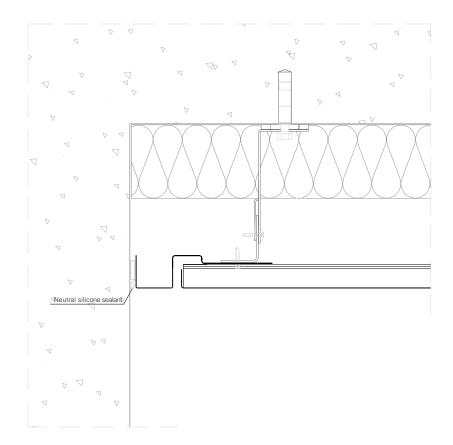

## Engineered façades - Façade Panel (horizontal design)

## FP H 6.1.01 Corner abutment with square weathering strip.

## Scale 1/4

## Notes:

- Corner faces can be sized to match other elements of the façade such as front face of wall capping, window surrounds etc.
- See FP H 5.1.01 for matching outside corner detail and FP H 5.2.01 for matching internal corner detail.
- For alternative abutment details see FP H 6.1.02 and FP H 6.1.03.

All dimensions are indicative unless specified on the drawing Sheet thickness may be exaggerated for clarity

- 1. elZinc® cladding
- 2. elZinc® weathering strip
- 3. elZinc® corner profile
- 4. elZinc® retaining strip
- 5. elZinc® perforated strip / perforated panel
- 6. Structural underlay
- 7. Insulation
- 8. Metal rail
- 9. Wall bracket
- 10. Folded galvanised sheet
- 11. Membrane
- 12. Structure