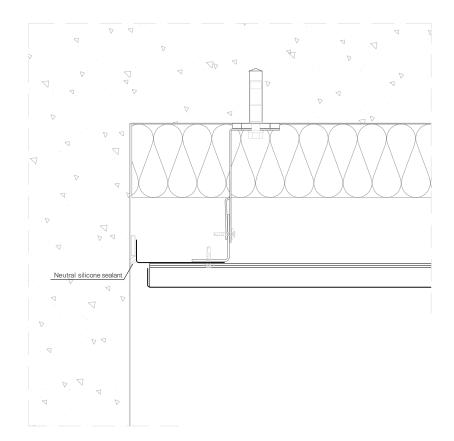

## Engineered façades - Façade Panel (horizontal design)

FP H 6.1.02 Corner abutment with hidden weathering strip.

## Scale 1/4

Notes:

- Corner faces can be sized to match other elements of the façade such as • front face of wall capping, window surrounds etc.
- See FP H 5.2.02 for matching internal corner detail. •
- For alternative abutment details see FP H 6.1.01 and FP H 6.1.03. •

All dimensions are indicative unless specified on the drawing Sheet thickness may be exaggerated for clarity

- 1. elZinc® cladding
- 2. elZinc® weathering strip
- 3. elZinc® corner profile
- 4. elZinc® retaining strip
- 5. elZinc® perforated strip / perforated panel
- 6. Structural underlay
- 7. Insulation
- 8. Metal rail
- 9. Wall bracket
- 10. Folded galvanised sheet
- 11. Membrane
- 12. Structure