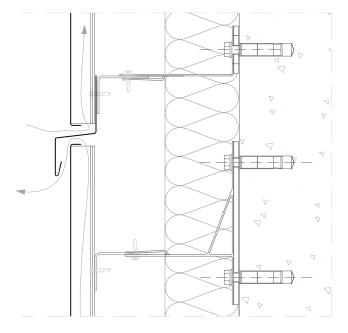

## Engineered façades - Façade Panel (vertical design)

FP V 2.1.01 End to end panel joint with apron weathering strip.

All dimensions are indicative unless specified on the drawing Sheet thickness may be exaggerated for clarity

## Notes:

- The front face of the apron can be varied to match other elements in the façade, such as window surrounds or wall cappings.
- See FP V 2.1.02 for alternative end to end joint.
- See FP V 1.1.04 for brief notes on the supporting system.

- 1. elZinc® cladding
- 2. elZinc® weathering strip
- 3. elZinc® corner profile
- 4. elZinc® retaining strip
- 5. elZinc® perforated strip / perforated panel
- 6. Structural underlay
- 7. Insulation
- 8. Metal rail
- 9. Wall bracket
- 10. Folded galvanised sheet
- 11. Membrane
- 12. Structure