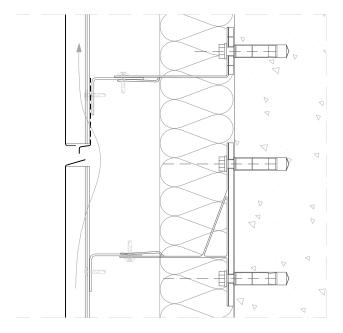

## Engineered façades - Façade Panel (vertical design)

FP V 2.1.02 End to end panel joint with perforated drip edge.

All dimensions are indicative unless specified on the drawing Sheet thickness may be exaggerated for clarity

## Notes:

- The end to end reveal width can be varied see drawing FP V 1.1.02.
- See FP V 2.1.01 for an alternative end to end joint.
- See FP V 1.1.04 for brief notes on the supporting system.

- 1. elZinc® cladding
- 2. elZinc® weathering strip
- 3. elZinc® corner profile
- 4. elZinc® retaining strip
- 5. elZinc® perforated strip / perforated panel
- 6. Structural underlay
- 7. Insulation
- 8. Metal rail
- 9. Wall bracket
- 10. Folded galvanised sheet
- 11. Membrane
- 12. Structure