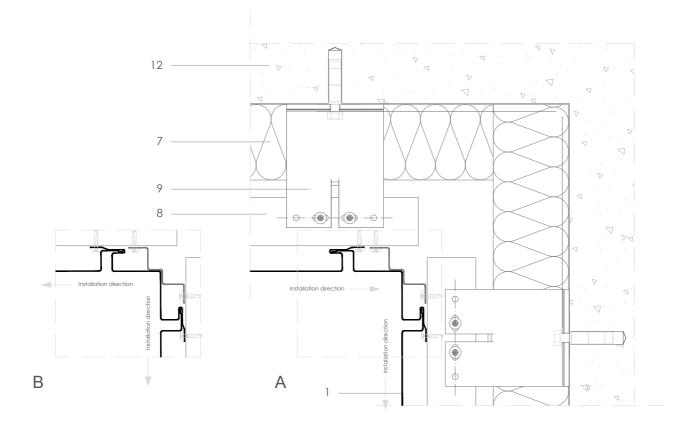

## Engineered façades - Façade Panel (vertical design)

FP V 5.2.01 Inside corner - with square corner weathering strip.

Scale 1/4

## Notes:

- 'A' shows cladding installation direction continuing around the corner.
- 'B' shows cladding installation starting at the cormer.
- Corner faces can be sized to match other elements of the façade such as wall capping, window surrounds etc.
- A galvanized steel backer is shown behind the zinc corner piece to hold the zinc in place.
- See FP V 5.1.01 for matching external corner detail, and FP V 6.1.01 for matching abutment detail.
- For inside corner using a full size corner panel see FP V 5.2.02.

- 1. elZinc® cladding
- 2. elZinc® weathering strip
- 3. elZinc® corner profile
- elZinc® retaining strip
- 5. elZinc® perforated strip / perforated panel
- 6. Structural underlay
- 7. Insulation
- 8. Metal rail
- 9. Wall bracket

Structure

- 10. Folded galvanised sheet
- 11. Membrane

12.

Sistema de Gestión de Calidad Certificado nº 12 100 42 851 TMS

The information contained in this document-drawing-has a purely informative function and been elaborated with the intention of assisting building portessionals in regard to the installation of eXIns® clading systems. It is the responsibility of the architect, building contractor and installer in any case to ensure the validity of the specific details employed on each project. Asla-elZins® rejects any responsibility due to direct or indirect damage that may arise from the use of the information contained in this document. Non authorised use will be prosecuted All rights reserved with regard to this document. Non authorised use will be prosecuted to the specific details of the specific details and the specific details and the specific details of the specific details and the specific details and the specific details are spec