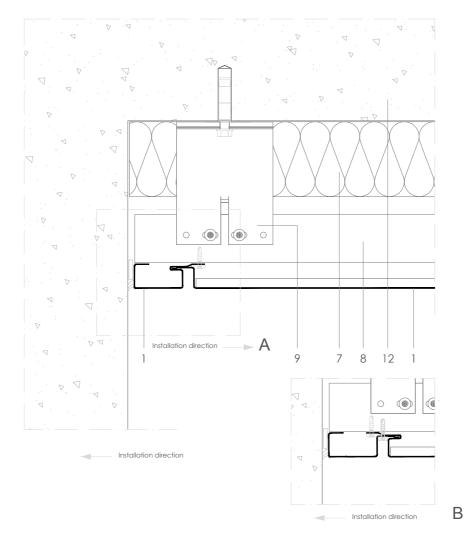

## FP V 6.1.01 Corner abutment with weathering strip.

## Scale 1/4

All dimensions are indicative unless specified on the drawing Sheet thickness may be exaggerated for clarity

## Notes:

- 'A' shows installation starting at the abutment.
- 'B' shows installation finishing at the abutment.
- Corner faces can be sized to match other elements of the façade such as wall capping, window surrounds etc.
- See FP V 5.1.01 for matching outside corner detail and FP V 5.2.01 for matching internal corner detail.
- For abutment detail using a full size panel see FP H 6.1.02.

- 1. elZinc® cladding
- 2. elZinc® weathering strip
- 3. elZinc® corner profile
- 4. elZinc® retaining strip
- 5. elZinc® perforated strip / perforated panel
- 6. Structural underlay
- 7. Insulation
- 8. Metal rail
- 9. Wall bracket
- 10. Folded galvanised sheet
- 11. Membrane
- 12. Structure