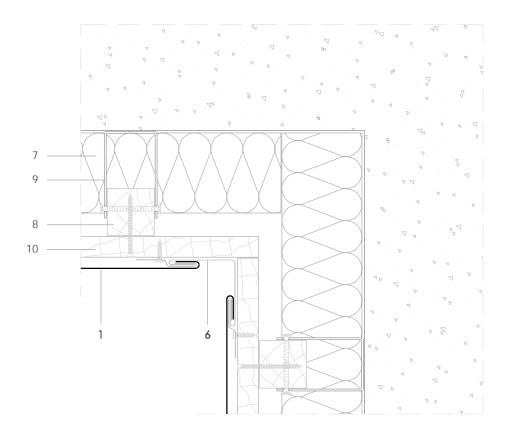

# FL 5.2.01 Reverse internal corner.

### Scale 1/4

### Notes:

- Similar in concept to external corner FL 5.1.01.
- The face widths of the corner weathering strip can be adjusted to tie in with other elements of the façade, such as the front face of the wall coping.
- Generic structural details are given for indicative purposes only.
- 1. elZinc® cladding
- 2. Membrane
- 3. Structural underlay
- 4. Folded galvanised steel profiles
- 5. elZinc® perforated sheet
- 6. elZinc® retention profile
- 7. Insulation
- 8. Wooden batten
- 9. Wall bracket
- 10. Substrate

All dimensions are indicative unless specified on the drawing

Sheet thickness may be exaggerated for clarity