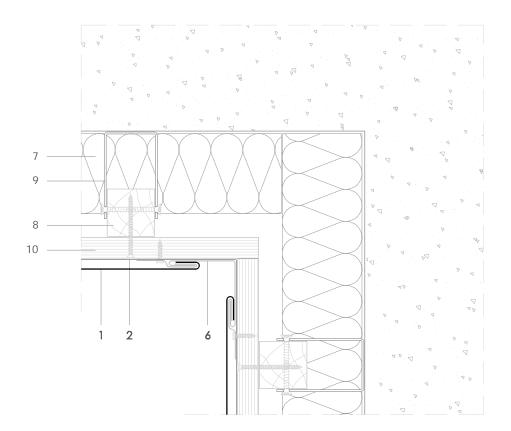

# FL 5.2.01 Reverse internal corner.

### Scale 1/4

### Notes:

- Similar in concept to internal corner FL 5.1.01.
- The face widths of the corner capping can be adjusted to tie in with other elements of the façade, such as the front face of the wall coping.
- Generic structural details are given for indicative purposes only.

All dimensions are indicative unless specified on the drawing Sheet thickness may be exaggerated for clarity

- 1. elZinc® cladding
- 2. Membrane
- 3. Structural underlay
- 4. Folded galvanised steel profiles
- 5. elZinc® perforated sheet
- 6. elZinc® retention profile
- 7. Insulation
- 8. Wooden batten
- 9. Wall bracket
- 10. Substrate