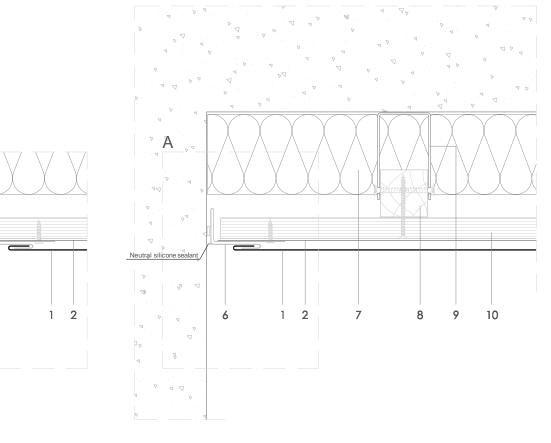

# FL 6.1.01 Reverse flashed abutment.

### Scale 1/4

В

#### Notes:

• 'A' and 'B' are visual alternatives.

6

5° 7

- Similar in concept to external corner 5.1.01 internal corner FL 5.2.01.
- Generic structural details are given for indicative purposes only.
- 1. elZinc® cladding
- 2. Membrane
- 3. Structural underlay
- 4. Folded galvanised steel profiles
- 5. elZinc® perforated sheet
- 6. elZinc® retention profile
- 7. Insulation
- 8. Wooden batten
- 9. Wall bracket
- 10. Substrate

Sistema de Gestión de Calidad Certificado nº 12 100 42 851 TMS

The information contained in this document-drawing- has a purely informative function and been elaborated with the intention of assisting building professionals in regard to the installation of eLTine® cladding systems. It is the responsability of the archited, building contractor and installer in any case to ensure the validity of the specific deals employed on each project. Asla-eLTine® regicts any responsibility due to direct or indirect damage that may arise from the use of the information contained in this document

elZinc® Tel. +34 984 116 332 Fax. +34 985 493 202 Asturiana de Laminados S.A. Pol. Ind. de Olloniego, Parcela C1 33660 Olloniego Asturias, Spain

All dimensions are indicative unless specified on the drawing

Sheet thickness may be exaggerated for clarity