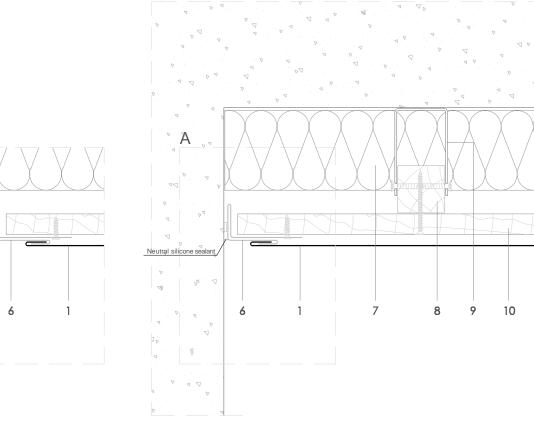

# FL 6.1.01 Reverse flashed abutment.

### Scale 1/4

В

#### Notes:

• 'A' and 'B' are visual alternatives.

2

- Similar in concept to external corner 5.1.01 internal corner FL 5.2.01.
- Generic structural details are given for indicative purposes only.
- 1. elZinc® cladding
- 2. Membrane
- 3. Structural underlay
- 4. Folded galvanised steel profiles
- 5. elZinc® perforated sheet
- 6. elZinc® retention profile
- 7. Insulation
- 8. Wooden batten
- 9. Wall bracket
- 10. Substrate

Sistema de Gestión de Calidad Certificado nº 12 100 42 851 TMS

The information contained in this document-drawing-has a purely informative function and been elaborated with the intention of assisting building professionals in regard to the installation of elZindb cladding systems. It is the responsability of the architect, building contractor and installer in any case to ensure the validity of the specific data groups on each project. Asla-elZindb rejects any responsibility due to direct or indirect damage that may arise from the use of the information contained in this document.

elZinc® Tel. +34 984 116 332 Fax. +34 985 493 202 Asturiana de Laminados S.A. Pol. Ind. de Olloniego, Parcela C1 33660 Olloniego Asturias, Spain

All dimensions are indicative unless specified on the drawing

Sheet thickness may be exaggerated for clarity

01