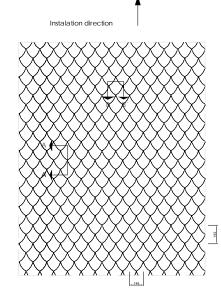

## T PF 1.1.02 Pointed Fish scale tile joints.

A-A<sup>\*</sup>. POINTED FISH SCALE TILE ON SOFTWOOD BOARDING

B-B<sup>-</sup>. POINTED FISH SCALE TILE ON SOFTWOOD BOARDING

All dimensions are indicative unless specified on the drawing

Sheet thickness may be exaggerated for clarity

Scale 1/4