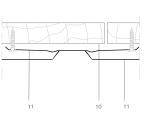

## T PF 1.1.02 Pointed Fish scale tile joints.

10

Scale 1/4

## Notes:

- Tiles are direct fixed to the fully supporting substrate.
- They overlap one another to provide a weather-tight cladding.
- 1. elZinc® cladding
- 2. Membrane
- 3. Structural underlay
- 4. Folded galvanised steel profiles
- 5. elZinc® perforated sheet
- 6. elZinc® retention profile
- 7. Insulation
- 8. Wooden batten
- 9. Wall bracket
- 10. Substrate
- 11. elZinc® Pointed Fish Scale Tile