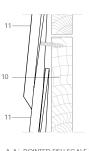

## T PF 1.1.02 Pointed Fish scale tile joints.

A-A<sup>\*</sup>. POINTED FISH SCALE TILE ON SOFTWOOD BOARDING

B-B<sup>-</sup>. POINTED FISH SCALE TILE ON SOFTWOOD BOARDING

All dimensions are indicative unless specified on the drawing

## Notes:

- Tiles are direct fixed to the fully supporting substrate.
- They overlap one another to provide a weather-tight cladding.
- 1. elZinc® cladding
- 2. Membrane
- 3. Structural underlay
- 4. Folded galvanised steel profiles
- 5. elZinc® perforated sheet
- 6. elZinc® retention profile
- 7. Insulation
- 8. Wooden batten
- 9. Wall bracket
- 10. Substrate
- 11. elZinc® Pointed Fish Scale Tile