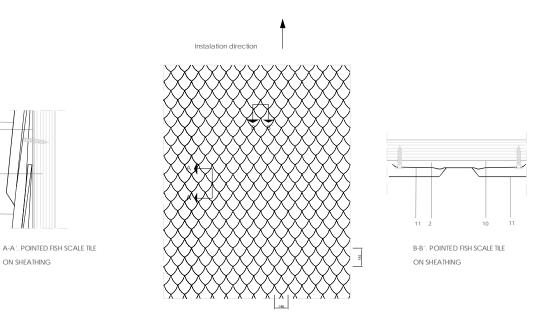

## T PF 1.1.02 Pointed Fish scale tile joints.

10

Scale 1/4

## Notes:

- Tiles are direct fixed to the fully supporting substrate.
- They overlap one another to provide a weather-tight cladding.
- 1. elZinc® cladding
- 2. Membrane
- 3. Structural underlay
- 4. Folded galvanised steel profiles
- 5. elZinc® perforated sheet
- 6. elZinc® retention profile
- 7. Insulation
- 8. Wooden batten
- 9. Wall bracket
- 10. Substrate
- 11. elZinc® Pointed Fish Scale Tile

All dimensions are indicative unless specified on the drawing Sheet thickness may be exaggerated for clarity