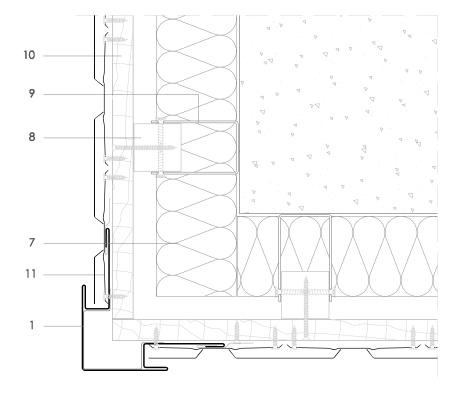

## T PF 5.1.01 Capped external corner.

All dimensions are indicative unless specified on the drawing Sheet thickness may be exaggerated for clarity

### Scale 1/5

## Notes:

Corner piece front faces can be sized to match other elements of the façade such as wall capping, window surrounds etc.

- 1. elZinc® cladding
- 2. Membrane
- 3. Structural underlay
- 4. Folded galvanised steel profiles
- 5. elZinc® perforated sheet
- 6. elZinc® retention profile
- 7. Insulation
- 8. Wooden batten
- 9. Wall bracket
- 10. Substrate
- 11. elZinc® Pointed Fish Scale Tile