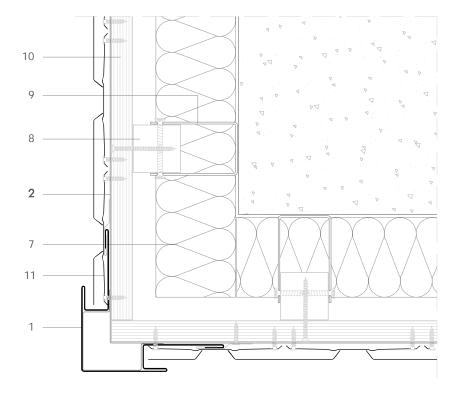

## T PF 5.1.01 Capped external corner.

All dimensions are indicative unless specified on the drawing Sheet thickness may be exaggerated for clarity

# Scale 1/4

## Notes:

Corner piece front faces can be sized to match other elements of the façade such as wall capping, window surrounds etc.

- 1. elZinc® cladding
- 2. Membrane
- Structural underlay
- 4. Folded galvanised steel profiles
- 5. elZinc® perforated sheet
- 6. elZinc® retention profile
- 7. Insulation
- Wooden batten
- 9. Wall bracket
- 10. Substrate
- 11. elZinc® Pointed Fish Scale Tile