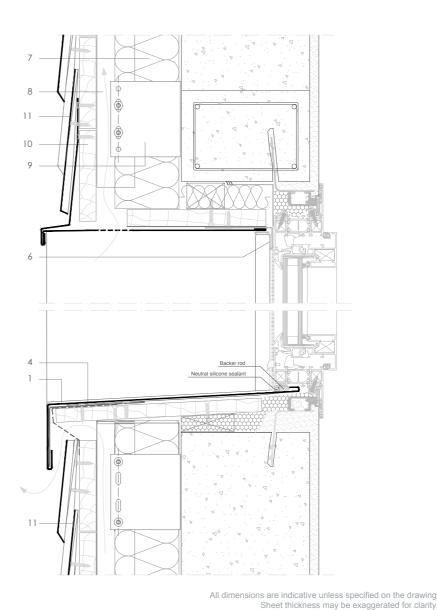

## Traditional systems - Pointed Fish Scale Tile

T PF 7.1.01 Vertical window section (Vented sill).

E 15

Notes:

- Front face of window sill can be sized to match other elements of the façade such as wall capping, corner pieces etc.
- Tiles are cut to size and their edges folded over on site to fit in with the window surrounds.
- 1. elZinc® cladding
- 2. Membrane
- 3. Structural underlay
- 4. Folded galvanised steel profiles
- 5. elZinc® perforated sheet
- 6. elZinc® retention profile
- 7. Insulation
- 8. Wooden batten
- 9. Wall bracket
- 10. Substrate
- 11. elZinc® Pointed Fish Scale Tile