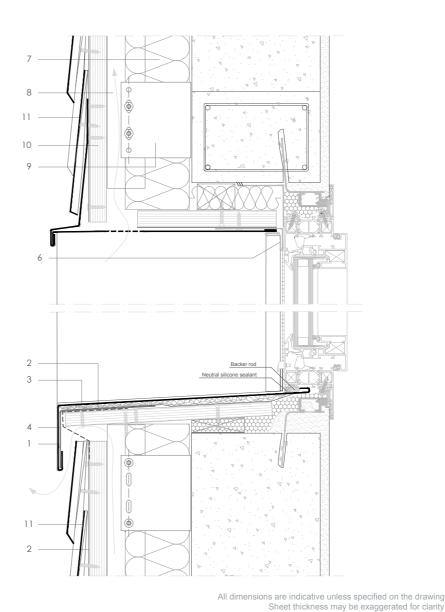

## Traditional systems - Pointed Fish Scale Tile

T PF 7.1.01 Vertical window section (Vented sill).

E 15

Notes:

- Front face of window sill can be sized to match other elements of the façade such as wall capping, corner pieces etc.
- Tiles are cut to size and their edges folded over on site to fit in with the window surrounds.
- 1. elZinc® cladding
- 2. Membrane
- 3. Structural underlay
- 4. Folded galvanised steel profiles
- 5. elZinc® perforated sheet
- 6. elZinc® retention profile
- 7. Insulation
- 8. Wooden batten
- 9. Wall bracket
- 10. Substrate
- 11. elZinc® Pointed Fish Scale Tile