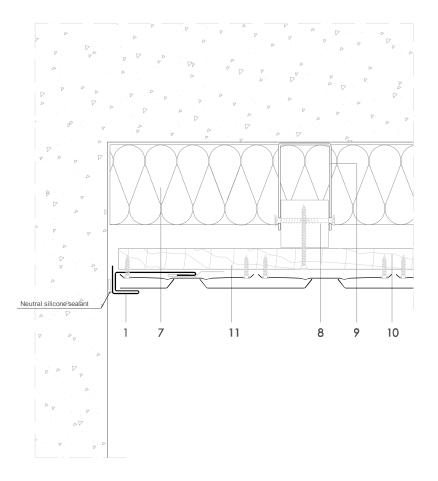

## T PF 6.1.01 Receiving strip abutment.

Scale 1/4

Notes:

 Corner piece front faces can be sized to match other elements of the façade such as wall capping, window surrounds etc.

- All dimensions are indicative unless specified on the drawing Sheet thickness may be exaggerated for clarity
- elZinc® cladding
  Membrane
- 3. Structural underlay
- 4. Folded galvanised steel profiles
- 5. elZinc® perforated sheet
- 6. elZinc® retention profile
- 7. Insulation
- 8. Wooden batten
- 9. Wall bracket
- 10. Substrate
- 11. elZinc® Pointed Fish Scale Tile