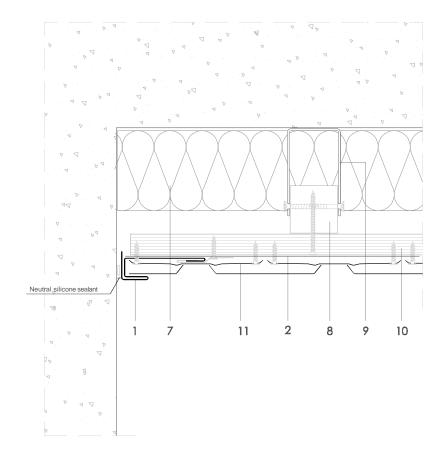

## T PF 6.1.01 Receiving strip abutment.

Scale 1/4

Notes:

 Corner piece front faces can be sized to match other elements of the façade such as wall capping, window surrounds etc.

- elZinc® cladding
  Membrane
- 3. Structural underlay
- 4. Folded galvanised steel profiles
- 5. elZinc® perforated sheet
- 6. elZinc® retention profile
- 7. Insulation
- 8. Wooden batten
- 9. Wall bracket
- 10. Substrate
- 11. elZinc® Pointed Fish Scale Tile