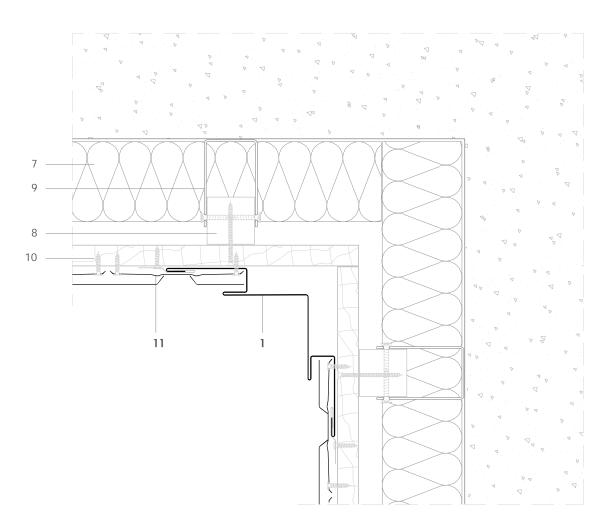

## T PF 5.2.01 Capped internal corner.

Scale 1/4

Notes:

- Corner piece front faces can be sized to match other elements of the façade such as wall capping, window surrounds etc.
- 1. elZinc® cladding
- 2. Membrane
- 3. Structural underlay
- 4. Folded galvanised steel profiles
- 5. elZinc® perforated sheet
- 6. elZinc® retention profile
- 7. Insulation
- 8. Wooden batten
- 9. Wall bracket
- 10. Substrate
- 11. elZinc® Pointed Fish Scale Tile