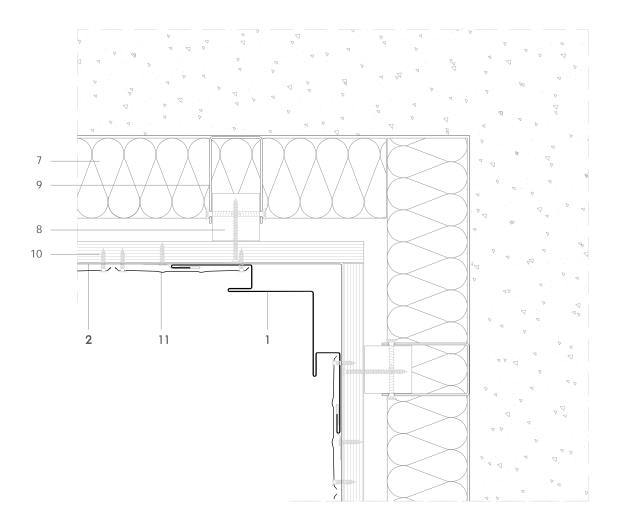

## T PF 5.2.01 Capped internal corner.

Scale 1/4

Notes:

- Corner piece front faces can be sized to match other elements of the façade such as wall capping, window surrounds etc.
- 1. elZinc® cladding
- 2. Membrane
- 3. Structural underlay
- 4. Folded galvanised steel profiles
- 5. elZinc® perforated sheet
- 6. elZinc® retention profile
- 7. Insulation
- 8. Wooden batten
- 9. Wall bracket
- 10. Substrate
- 11. elZinc® Pointed Fish Scale Tile