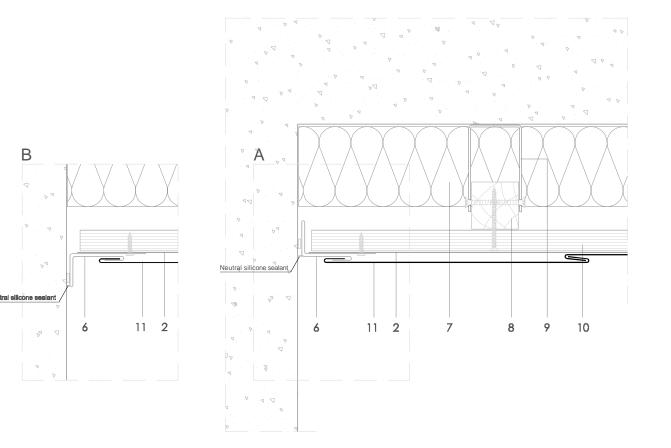

# T R 6.1.01 Reverse flashed abutment.

## Scale 1/4

Notes:

- Corner piece front faces can be sized to match other elements of the • façade such as wall capping, window surrounds etc.
- Similar in concept to external corner 5.1.01 and internal corner 5.2.01 . •

All dimensions are indicative unless specified on the drawing Sheet thickness may be exaggerated for clarity

- 1. elZinc® cladding
- 2. Membrane
- 3. Structural underlay
- 4. Folded galvanised steel profiles
- 5. elZinc® perforated sheet
- 6. elZinc® retention profile
- 7. Insulation
- 8. Wooden batten
- 9. Wall bracket
- 10. Substrate
- 11. elZinc® Rhomboid Tile