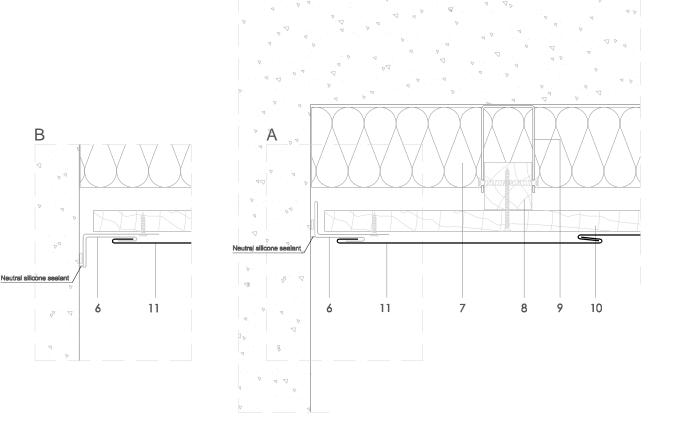

# T R 6.1.01 Reverse flashed abutment.

## Scale 1/4

## Notes:

- Corner piece front faces can be sized to match other elements of the • façade such as wall capping, window surrounds etc.
- Similar in concept to external corner 5.1.01 and internal corner 5.2.01 . •

All dimensions are indicative unless specified on the drawing Sheet thickness may be exaggerated for clarity

- 1. elZinc® cladding
- 2. Membrane
- Structural underlay 3.
- 4. Folded galvanised steel profiles
- 5. elZinc® perforated sheet
- 6. elZinc® retention profile
- 7. Insulation
- 8. Wooden batten
- 9. Wall bracket
- 10. Substrate
- 11. elZinc® Rhomboid Tile