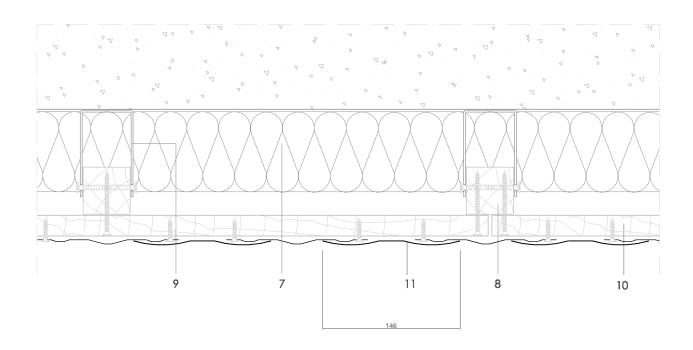

## T RF 1.1.05 Horizontal section.

Scale 1/4

Notes:

- Consult local or national regulations to size the ventilation gap. •
- The supporting structure is shown as wooden battens on generic 'U' brackets. Other supporting systems are possible.

Sheet thickness may be exaggerated for clarity

All dimensions are indicative unless specified on the drawing

- 1. elZinc® cladding 2. Membrane
- 3. Structural underlay
- 4. Folded galvanised steel profiles
- 5. elZinc® perforated sheet 6. elZinc® retention profile
- 7. Insulation
- 8. Wooden batten
- 9. Wall bracket
- 10. Substrate
- 11. elZinc® Rounded Fish Scale Tile