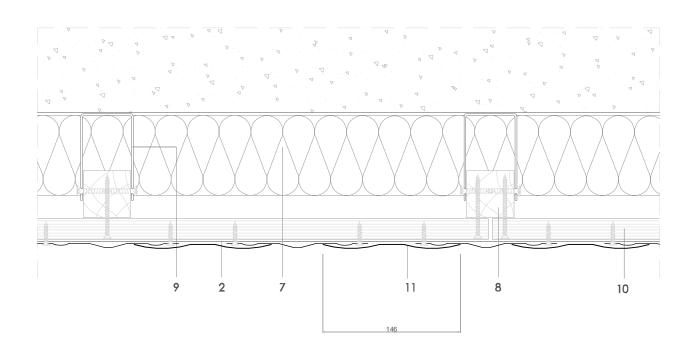

## T RF 1.1.05 Horizontal section.

Scale 1/4

## Notes:

- Consult local or national regulations to size the ventilation gap.
- The supporting structure is shown as wooden battens on generic 'U' brackets. Other supporting systems are possible.

- All dimensions are indicative unless specified on the drawing Sheet thickness may be exaggerated for clarity
- elZinc® cladding
  Membrane
- 3. Structural underlay
- 4. Folded galvanised steel profiles
- 5. elZinc® perforated sheet
- 6. elZinc® retention profile
- 7. Insulation
- 8. Wooden batten
- 9. Wall bracket
- 10. Substrate
- 11. elZinc® Rounded Fish Scale Tile