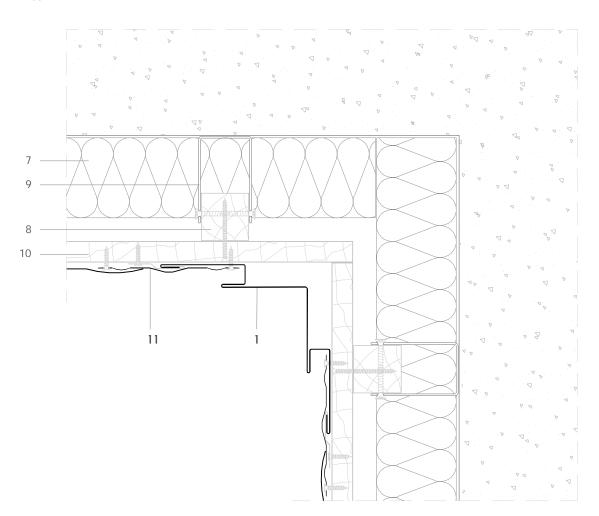

## T RF 5.2.01 Capped internal corner.

Scale 1/4

Notes:

- Corner piece front faces can be sized to match other elements of the façade such as wall capping, window surrounds etc.
- 1. elZinc® cladding
- 2. Membrane
- 3. Structural underlay
- 4. Folded galvanised steel profiles
- 5. elZinc® perforated sheet
- 6. elZinc® retention profile
- 7. Insulation
- 8. Wooden batten
- 9. Wall bracket
- 10. Substrate
- 11. elZinc® Rounded Fish Scale Tile