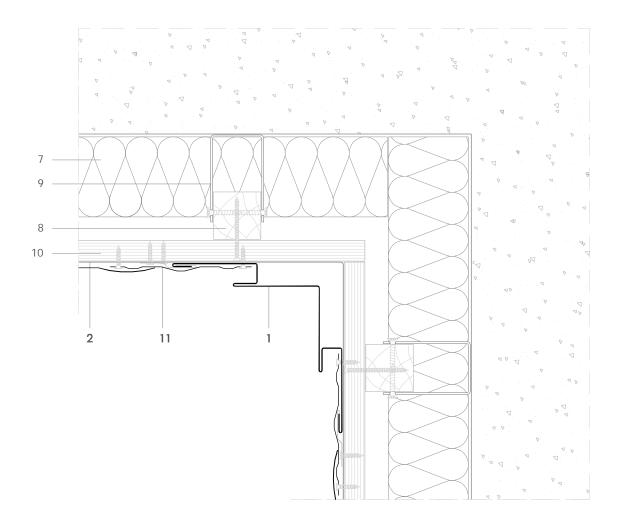

## T RF 5.2.01 Capped internal corner.

Scale 1/4

Notes:

- Corner piece front faces can be sized to match other elements of the façade such as wall capping, window surrounds etc.
- 1. elZinc® cladding
- 2. Membrane
- 3. Structural underlay
- 4. Folded galvanised steel profiles
- 5. elZinc® perforated sheet
- 6. elZinc® retention profile
- 7. Insulation
- 8. Wooden batten
- 9. Wall bracket
- 10. Substrate
- 11. elZinc® Rounded Fish Scale Tile