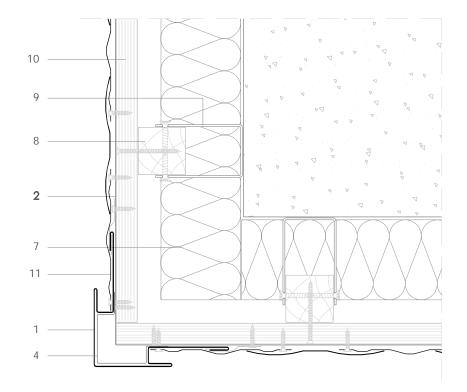

# Traditional systems - Rounded Fish Scale Tile

## T RF 5.1.01 Capped external corner.

Scale 1/4

### Notes:

 Corner piece front faces can be sized to match other elements of the façade such as wall capping, window surrounds etc.

- All dimensions are indicative unless specified on the drawing Sheet thickness may be exaggerated for clarity
- 1. elZinc® cladding
- 2. Membrane
- 3. Structural underlay
- 4. Folded galvanised steel profiles
- 5. elZinc® perforated sheet
- 6. elZinc® retention profile
- 7. Insulation
- 8. Wooden batten
- 9. Wall bracket
- 10. Substrate
- 11. elZinc® Rounded Fish Scale Tile