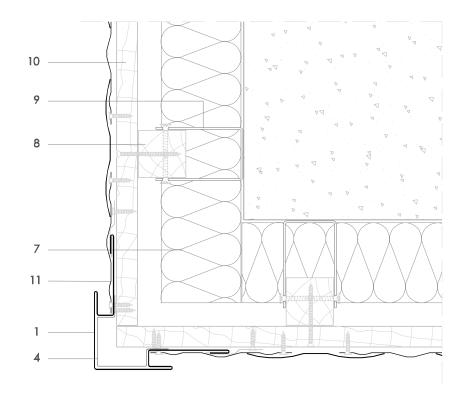

## Traditional systems - Rounded Fish Scale Tile

## T RF 5.1.01 Capped external corner.

Scale 1/4

### Notes:

- Corner piece front faces can be sized to match other elements of the façade such as wall capping, window surrounds etc.
- Sheet thickness may be exaggerated for clarity

All dimensions are indicative unless specified on the drawing

- elZinc® cladding
  Membrane
- 3. Structural underlay
- 4. Folded galvanised steel profiles
- 5. elZinc® perforated sheet
- 6. elZinc® retention profile
- 7. Insulation
- 8. Wooden batten
- 9. Wall bracket
- 10. Substrate
- 11. elZinc® Rounded Fish Scale Tile