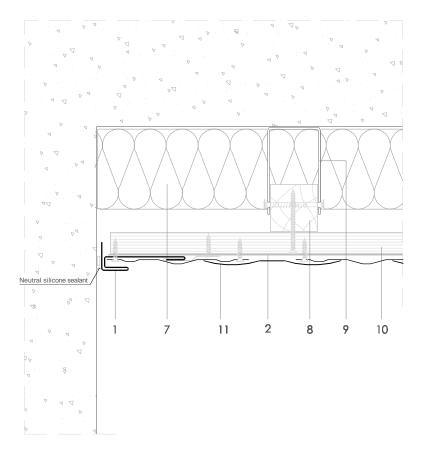

# T RF 6.1.01 Receiving strip abutment.

Scale 1/4

All dimensions are indicative unless specified on the drawing Sheet thickness may be exaggerated for clarity

# Notes:

- Corner piece front faces can be sized to match other elements of the façade such as wall capping, window surrounds etc.
- 1. elZinc® cladding
- 2. Membrane
- Structural underlay
- 4. Folded galvanised steel profiles
- 5. elZinc® perforated sheet
- 6. elZinc® retention profile
- 7. Insulation
- Wooden batten
- Wall bracket
- 10. Substrate

www.elzinc.es

11. elZinc® Rounded Fish Scale Tile