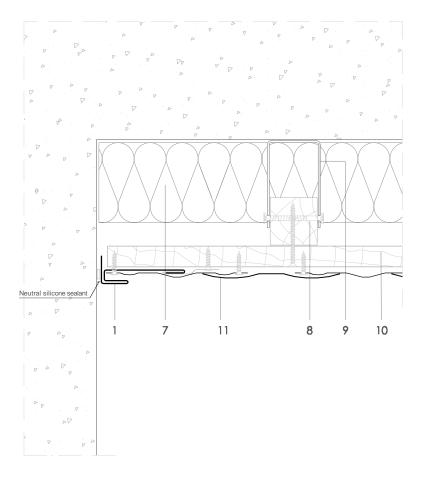

# T RF 6.1.01 Receiving strip abutment.

All dimensions are indicative unless specified on the drawing Sheet thickness may be exaggerated for clarity

### Scale 1/4

# Notes:

Corner piece front faces can be sized to match other elements of the façade such as wall capping, window surrounds etc.

- 1. elZinc® cladding
- 2. Membrane
- 3. Structural underlay
- 4. Folded galvanised steel profiles
- 5. elZinc® perforated sheet
- 6. elZinc® retention profile
- 7. Insulation
- 8. Wooden batten
- 9. Wall bracket
- 10. Substrate
- 11. elZinc® Rounded Fish Scale Tile

elZinc®