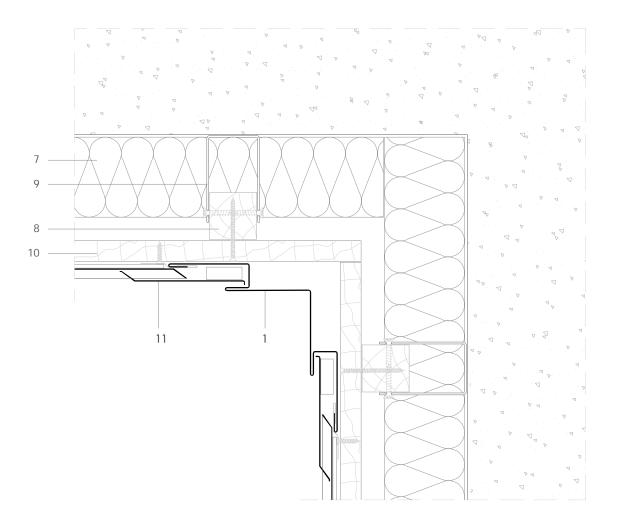

# T S 5.2.01 Capped internal corner.

Scale 1/4

Notes: • C

- Corner piece front faces can be sized to match other elements of the façade such as wall capping, window surrounds etc.
- All dimensions are indicative unless specified on the drawing Sheet thickness may be exaggerated for clarity
- 1. elZinc® cladding
- 2. Membrane
- 3. Structural underlay
- 4. Folded galvanised steel profiles
- 5. elZinc® perforated sheet
- 6. elZinc® retention profile
- 7. Insulation
- 8. Wooden batten
- 9. Wall bracket
- 10. Substrate
- 11. elZinc® Square Tile

# Traditional systems - Square Tile

# T S 5.2.01 Capped internal corner.

#### Scale 1/4

All dimensions are indicative unless specified on the drawing Sheet thickness may be exaggerated for clarity

### Notes:

- Corner piece front faces can be sized to match other elements of the facade such as wall capping, window surrounds etc.
- 1. elZinc® cladding
- 2. Membrane
- 3. Structural underlay
- 4. Folded galvanised steel profiles
- 5. elZinc® perforated sheet
- 6. elZinc® retention profile
- 7. Insulation
- 8. Wooden batten
- 9. Wall bracket
- 10. Substrate

n Le.V. 11. elZinc® Square Tile

Sistema de Gestión de Calidad Certificado nº 12 100 42 851 TMS The Information contained in this document-drawing-has a purely informative function and been elaborated with the intention of assisting building contractor and installer in any case to ensure the validity of the specific details employed on each project. Asis-e& not refects any responsibility due to direct or indirect damage that may arise from the use of the information contained in this document