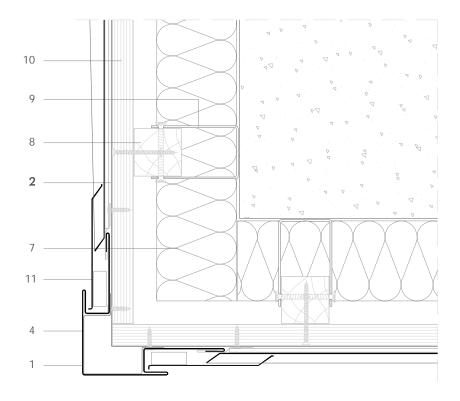

### T S 5.1.01 Capped external corner.

All dimensions are indicative unless specified on the drawing Sheet thickness may be exaggerated for clarity

# Scale 1/4

## Notes:

Corner piece front faces can be sized to match other elements of the façade such as wall capping, window surrounds etc.

- 1. elZinc® cladding
- 2. Membrane
- 3. Structural underlay
- 4. Folded galvanised steel profiles
- 5. elZinc® perforated sheet
- 6. elZinc® retention profile
- 7. Insulation
- 8. Wooden batten
- Wall bracket
- 10. Substrate
- 11. elZinc® Square Tile