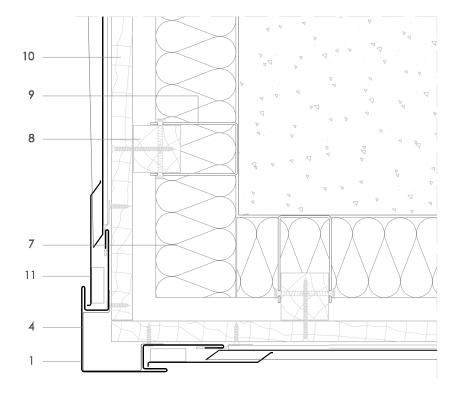

### T S 5.1.01 Capped external corner.

All dimensions are indicative unless specified on the drawing Sheet thickness may be exaggerated for clarity

# Scale 1/4

## Notes:

Corner piece front faces can be sized to match other elements of the façade such as wall capping, window surrounds etc.

- 1. elZinc® cladding
- 2. Membrane
- 3. Structural underlay
- 4. Folded galvanised steel profiles
- 5. elZinc® perforated sheet
- 6. elZinc® retention profile
- 7. Insulation
- 8. Wooden batten
- 9. Wall bracket
- 10. Substrate
- 11. elZinc® Square Tile