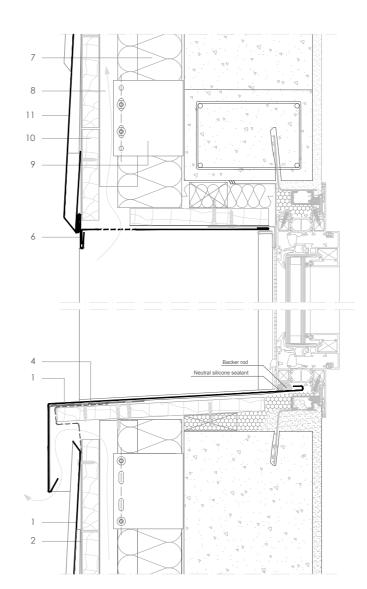

## Traditional systems - Square Tile

T S 7.1.01 Vertical window section (Vented sill).

All dimensions are indicative unless specified on the drawing Sheet thickness may be exaggerated for clarity

## E 15

Notes:

- Front face of window sill can be sized to match other elements of the façade such as wall capping, corner pieces etc.
- Tiles are cut to size and their edges folded over on site to fit in with the window surrounds.
- 1. elZinc® cladding
- 2. Membrane
- 3. Structural underlay
- 4. Folded galvanised steel profiles
- 5. elZinc® perforated sheet
- 6. elZinc® retention profile
- 7. Insulation
- 8. Wooden batten
- 9. Wall bracket
- 10. Substrate
- 11. elZinc® Square Tile

## E 15

- Notes:
- Front face of window sill can be sized to match other elements of the • façade such as wall capping, corner pieces etc.
- Tiles are cut to size and their edges folded over on site to fit in with the window surrounds.
- 1. elZinc® cladding
- 2. Membrane
- Structural underlay 3.
- Folded galvanised steel profiles 4.
- elZinc® perforated sheet 5.
- 6. elZinc® retention profile
- 7. Insulation
- 8. Wooden batten
- 9. Wall bracket
- 10. Substrate
- 11. elZinc® Square Tile