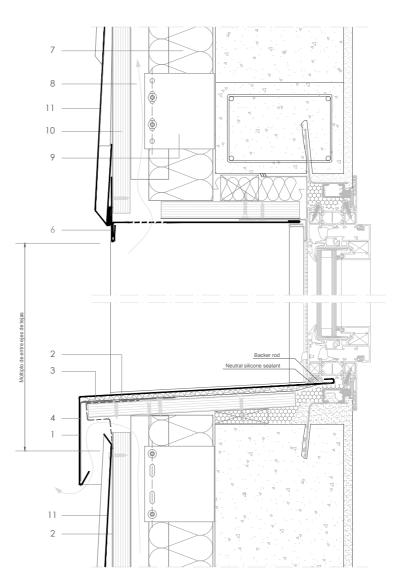

## E 15

Notes:

- Front face of window sill can be sized to match other elements of the façade such as wall capping, corner pieces etc.
- Tiles are cut to size and their edges folded over on site to fit in with the window surrounds.
- 1. elZinc® cladding
- 2. Membrane
- 3. Structural underlay
- 4. Folded galvanised steel profiles
- 5. elZinc® perforated sheet
- 6. elZinc® retention profile
- 7. Insulation
- 8. Wooden batten
- 9. Wall bracket
- 10. Substrate
- 11. elZinc® Square Tile

## Traditional systems - Square Tile

T S 7.1.01 Vertical window section (Vented sill).

All dimensions are indicative unless specified on the drawing Sheet thickness may be exaggerated for clarity