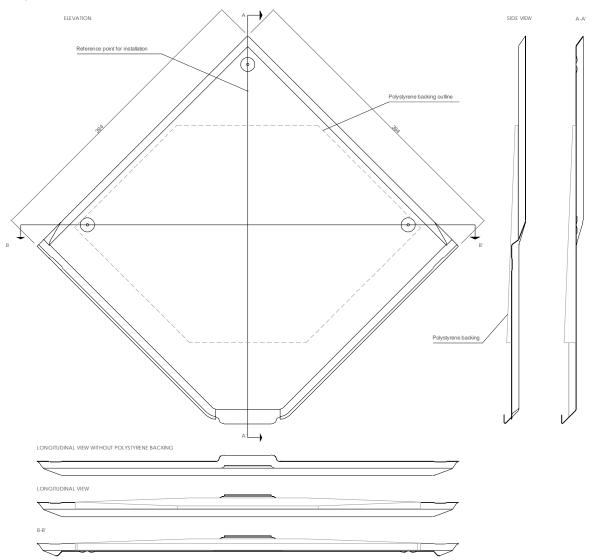

## T S 1.1.01 Square Tile

Scale 1/5

- Notes:
- Nominally 400 x 400mm square tile.
- elZinc square tile are made of 0,7mm thick elZinc® .

- 1. elZinc® cladding
- 2. Membrane
- 3. Structural underlay
- 4. Folded galvanised steel profiles
- 5. elZinc® perforated sheet
- 6. elZinc® retention profile
- 7. Insulation
- 8. Wooden batten
- 9. Wall bracket
- 10. Substrate
- 11. elZinc® Square Tile