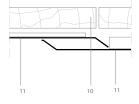

### T S 1.1.02 Square tile joints.

ON SOFTWOOD BOARDING

B-B1 SOUARE THE ON SOFTWOOD BOARDING

All dimensions are indicative unless specified on the drawing

Sheet thickness may be exaggerated for clarity

Scale 1/4

# Notes:

- Tiles are direct fixed to the fully supporting substrate.
- They overlap one another to provide a weather-tight cladding.
- The reference point helps to correctly position the tiles.

- 1. elZinc® cladding
- 2. Membrane
- Structural underlay 3.
- 4. Folded galvanised steel profiles
- elZinc® perforated sheet 5.
- 6. elZinc® retention profile
- 7. Insulation
- 8. Wooden batten
- 9. Wall bracket
- 10. Substrate
- 11. elZinc® Square Tile