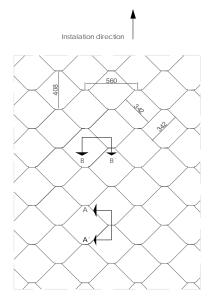

### T S 1.1.02 Square tile joints.

ON SOFTWOOD BOARDING

B-B1 SOUARE THE ON SOFTWOOD BOARDING

All dimensions are indicative unless specified on the drawing

Sheet thickness may be exaggerated for clarity

Scale 1/4

# Notes:

- Tiles are direct fixed to the fully supporting substrate.
- They overlap one another to provide a weather-tight cladding.
- The reference point helps to correctly position the tiles.

- 1. elZinc® cladding
- 2. Membrane
- Structural underlay 3.
- 4. Folded galvanised steel profiles
- elZinc® perforated sheet 5.
- 6. elZinc® retention profile
- 7. Insulation
- 8. Wooden batten
- 9. Wall bracket
- 10. Substrate
- 11. elZinc® Square Tile