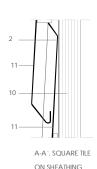

### T S 1.1.02 Square tile joints.

B-B'. SQUARE TILE ON SHEATHING

All dimensions are indicative unless specified on the drawing

Sheet thickness may be exaggerated for clarity

# Scale 1/4

# Notes:

- Tiles are direct fixed to the fully supporting substrate.
- They overlap one another to provide a weather-tight cladding.
- The reference point helps to correctly position the tiles.

- 1. elZinc® cladding
- 2. Membrane
- 3. Structural underlay
- 4. Folded galvanised steel profiles
- 5. elZinc® perforated sheet
- 6. elZinc® retention profile
- 7. Insulation
- 8. Wooden batten
- 9. Wall bracket
- 10. Substrate
- 11. elZinc® Square Tile