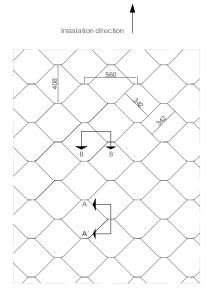

### T S 1.1.02 Square tile joints.





ON SOFTWOOD BOARDING







B-B1 SOUARE THE ON SOFTWOOD BOARDING

All dimensions are indicative unless specified on the drawing

Sheet thickness may be exaggerated for clarity

Scale 1/4

# Notes:

- Tiles are direct fixed to the fully supporting substrate.
- They overlap one another to provide a weather-tight cladding.
- The reference point helps to correctly position the tiles.

- 1. elZinc® cladding
- 2. Membrane
- Structural underlay 3.
- 4. Folded galvanised steel profiles
- elZinc® perforated sheet 5.
- 6. elZinc® retention profile
- 7. Insulation
- 8. Wooden batten
- 9. Wall bracket
- 10. Substrate
- 11. elZinc® Square Tile

Sistema de Gestión de Calidad Certificado nº 12 100 42 851 TMS









### T S 1.1.02 Square tile joints.











B-B'. SQUARE TILE ON SHEATHING

All dimensions are indicative unless specified on the drawing

Sheet thickness may be exaggerated for clarity

# Scale 1/4

# Notes:

- Tiles are direct fixed to the fully supporting substrate.
- They overlap one another to provide a weather-tight cladding.
- The reference point helps to correctly position the tiles.

- 1. elZinc® cladding
- 2. Membrane
- 3. Structural underlay
- 4. Folded galvanised steel profiles
- 5. elZinc® perforated sheet
- 6. elZinc® retention profile
- 7. Insulation
- 8. Wooden batten
- 9. Wall bracket
- 10. Substrate
- 11. elZinc® Square Tile

Sistema de Gestión de Calidad Certificado nº 12 100 42 851 TMS The information contained in this document-drawing- has a purely informative function and been elaborated with the inte