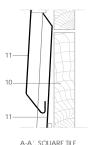

### T S 1.1.02 Square tile joints.

B-B'. SQUARE TILE ON SHEATHING

All dimensions are indicative unless specified on the drawing

Sheet thickness may be exaggerated for clarity

# Scale 1/4

# Notes:

- Tiles are direct fixed to the fully supporting substrate.
- They overlap one another to provide a weather-tight cladding.
- The reference point helps to correctly position the tiles.

- 1. elZinc® cladding
- 2. Membrane
- 3. Structural underlay
- 4. Folded galvanised steel profiles
- 5. elZinc® perforated sheet
- 6. elZinc® retention profile
- 7. Insulation
- 8. Wooden batten
- 9. Wall bracket
- 10. Substrate
- 11. elZinc® Square Tile