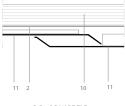

# Notes:

- Tiles are direct fixed to the fully supporting substrate.
- They overlap one another to provide a weather-tight cladding.
- The reference point helps to correctly position the tiles.

- 1. elZinc® cladding
- 2. Membrane
- Structural underlay 3.
- 4. Folded galvanised steel profiles
- elZinc® perforated sheet 5.
- 6. elZinc® retention profile
- 7. Insulation
- 8. Wooden batten
- 9. Wall bracket
- 10. Substrate
- 11. elZinc® Square Tile

# Notes:

- Tiles are direct fixed to the fully supporting substrate.
- They overlap one another to provide a weather-tight cladding.
- The reference point helps to correctly position the tiles.

- 1. elZinc® cladding
- 2. Membrane
- 3. Structural underlay
- 4. Folded galvanised steel profiles
- 5. elZinc® perforated sheet
- 6. elZinc® retention profile
- 7. Insulation
- 8. Wooden batten
- 9. Wall bracket
- 10. Substrate
- 11. elZinc® Square Tile