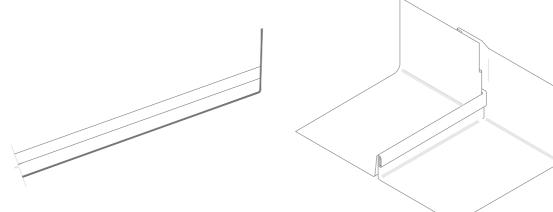

01

Traditional systems - Double lock standing seam

DLSS 1.2.2.02a Straight dog-earred upstand.

Scale 1/4

## Notes:

- Used for short upstands (batten ridge, batten hip, step etc.) •
- A space is required (approx. 150mm) at the back of the detail to finish the forming.

All dimensions are indicative unless specified on the drawing Sheet thickness may be exaggerated for clarity