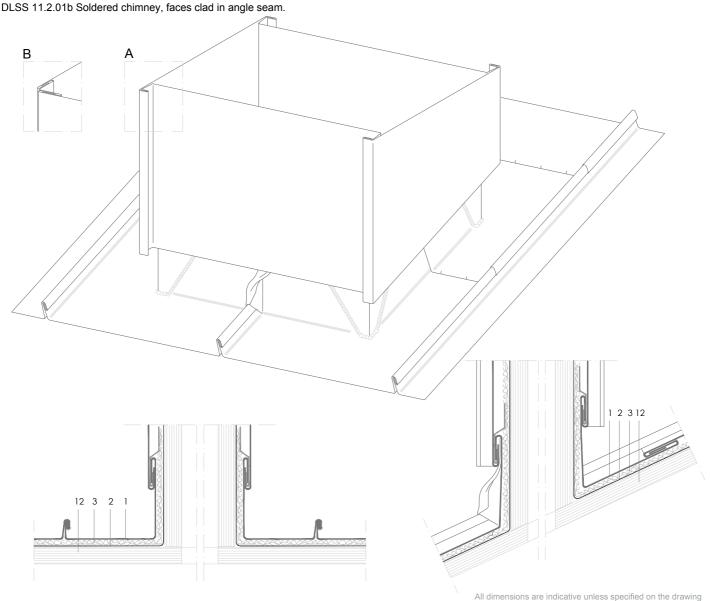

## Traditional systems - Double lock standing seam.

# Scale 1/5

### Notes:

- 'A' Chimney cladding in angle seam.
- 'B' Alternative chimney cladding in flat lock see DLSS 11.2.02b for a complete drawing.
- The top detail depends on the type of chimney stack detail see DLSS 11.1.1 for an example.
- See DLSS 11.2.01a for greater detail of the roofing sheet upstands.
- Use elZinc® fluxes and strippers when preparing the material for soldering.
- The substrate is not shown in the general schematic for clarity.

Sheet thickness may be exaggerated for clarity

- 1. elZinc® cladding
- 2. Membrane
- 3. Structural underlay
- 4. Folded galvanised steel profiles
- 5. elZinc® perforated sheet 6. elZinc® retention profile
- 7. Insulation
- 8. elZinc® hung gutter
- 9. Gutter clip
- 10. Gutter bracket
- elZinc® clip 11.
- 12. Substrate