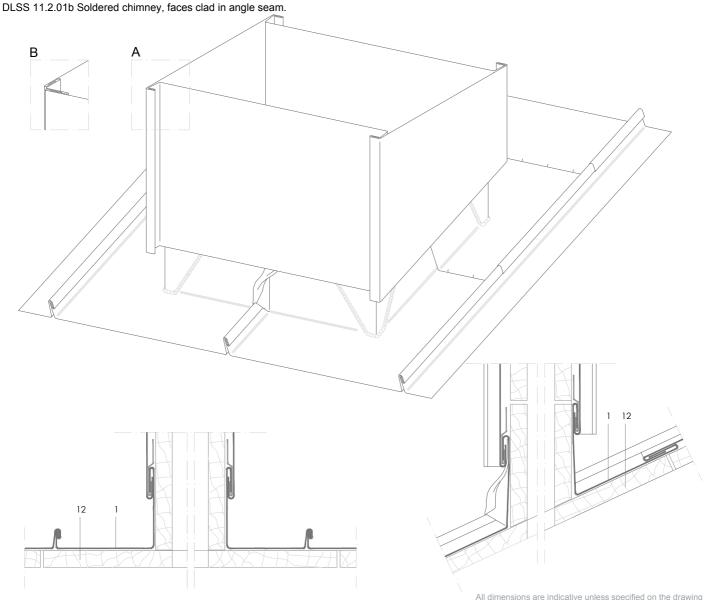

## Traditional systems - Double lock standing seam.

Scale 1/5

#### Notes:

- 'A' Chimney cladding in angle seam.
- 'B' Alternative chimney cladding in flat lock see DLSS 11.2.02b for a complete drawing.
- The top detail depends on the type of chimney stack detail see DLSS 11.1.1 for an example.
- See DLSS 11.2.01a for greater detail of the roofing sheet upstands.
- Use elZinc® fluxes and strippers when preparing the material for soldering.
- The substrate is not shown in the general schematic for clarity.

All dimensions are indicative unless specified on the drawing Sheet thickness may be exaggerated for clarity

- 1. elZinc® cladding
- 2. Membrane
- 3. Structural underlay
- 4. Folded galvanised steel profiles
- 5. elZinc® perforated sheet
- 6. elZinc® retention profile
- 7. Insulation
- 8. elZinc® hung gutter
- Gutter clip 9.
- 10. Gutter bracket
- elZinc® clip 11.
- 12. Substrate