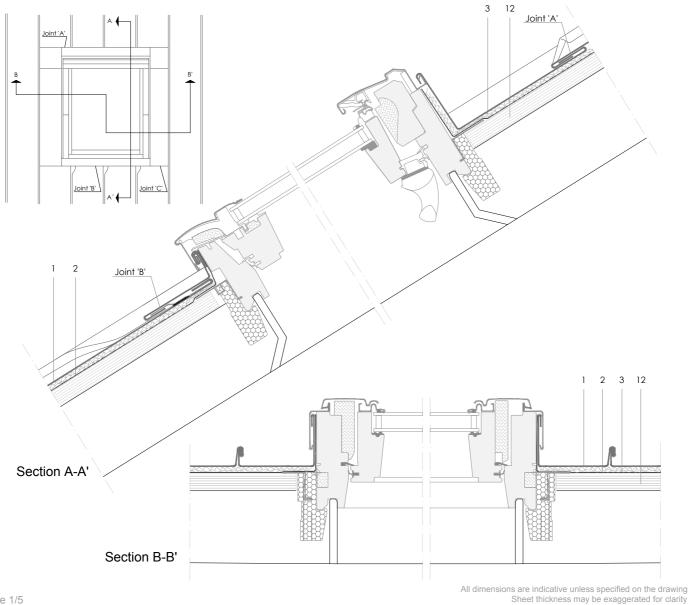

# Traditional systems - Double lock standing seam.

DLSS 12.1.01 Velux normal installation, sections.

### Scale 1/5

## Notes:

- Velux window shown with proprietary flashings minimum pitch  $15^{\circ}$  and insulation collar - for more details and the correct installation of the window, consult Velux.
- Joint 'A', 'B' and 'C': according to the Velux flashing system.
- Use elZinc® fluxes and strippers when preparing the material for soldering.
- The substrate is not shown in the general schematic for clarify.
- Velux window sections reproduced courtesy of VELUX.

- 1. elZinc® cladding
- 2. Membrane
- 3. Structural underlay
- 4. Folded galvanised steel profiles
- 5. elZinc® perforated sheet
- 6. elZinc® retention profile
- 7. Insulation
- 8. elZinc® hung gutter
- Gutter clip
- 10. Gutter bracket
- elZinc® clip
- 12. Substrate