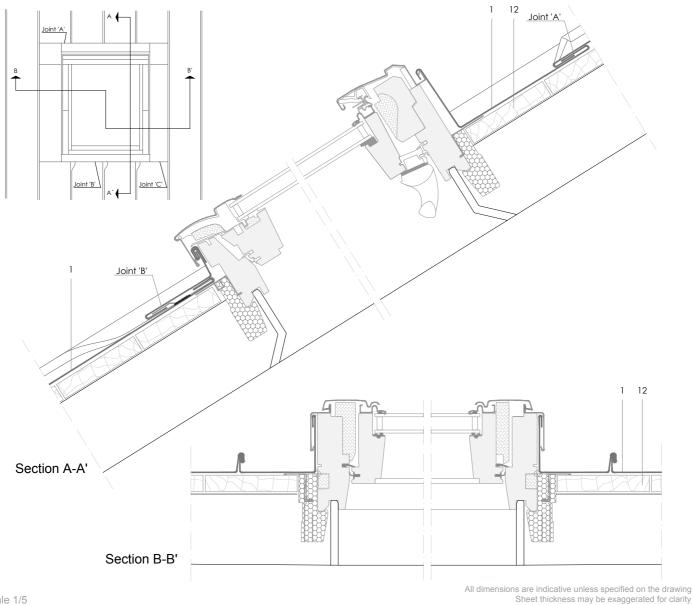

# Traditional systems - Double lock standing seam.

DLSS 12.1.01 Velux normal installation, sections.

### Scale 1/5

## Notes:

- Velux window shown with proprietary flashings minimum pitch  $15^{\circ}$  and insulation collar - for more details and the correct installation of the window, consult Velux.
- Joint 'A', 'B' and 'C': according to the Velux flashing system.
- Use elZinc® fluxes and strippers when preparing the material for soldering.
- The substrate is not shown in the general schematic for clarify.
- Velux window sections reproduced courtesy of VELUX.

- 1. elZinc® cladding
- 2. Membrane
- 3. Structural underlay
- 4. Folded galvanised steel profiles
- 5. elZinc® perforated sheet
- 6. elZinc® retention profile
- 7. Insulation
- 8. elZinc® hung gutter
- Gutter clip
- 10. Gutter bracket
- elZinc® clip
- 12. Substrate