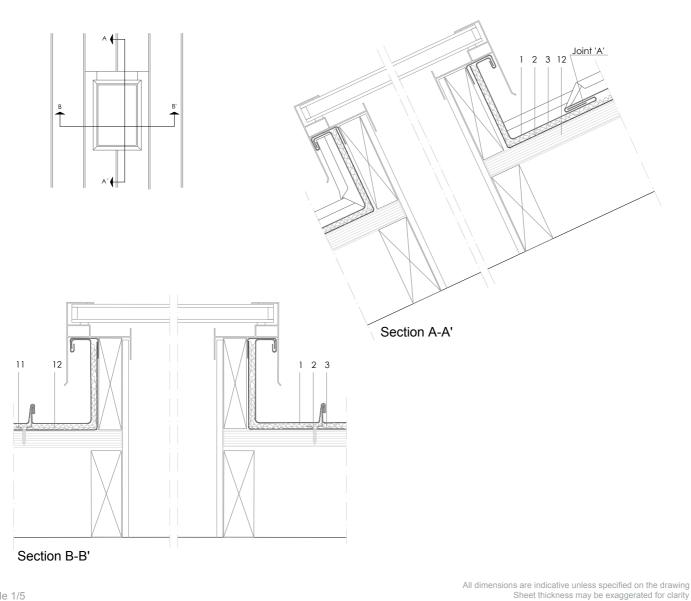

# Traditional systems - Double lock standing seam.

## DLSS 12.2.01 Skylight, sections.

## Scale 1/5

## Notes:

- For skylights wider than two bays it is recommended to incorporate a cricket in the back gutter to channel rainwater around the skylight.
- See DLSS 12.3.01, 12.1.02 and 12.4.01 for greater detail of the roofing sheet
- Generic details of the window frame and structure are shown for illustrative purposes only.
- 1. elZinc® cladding
- 2. Membrane
- 3. Structural underlay
- 4. Folded galvanised steel profiles
- 5. elZinc® perforated sheet
- 6. elZinc® retention profile
- 7. Insulation
- elZinc® hung gutter
- Gutter clip
- 10. Gutter bracket
- elZinc® clip
- 12. Substrate