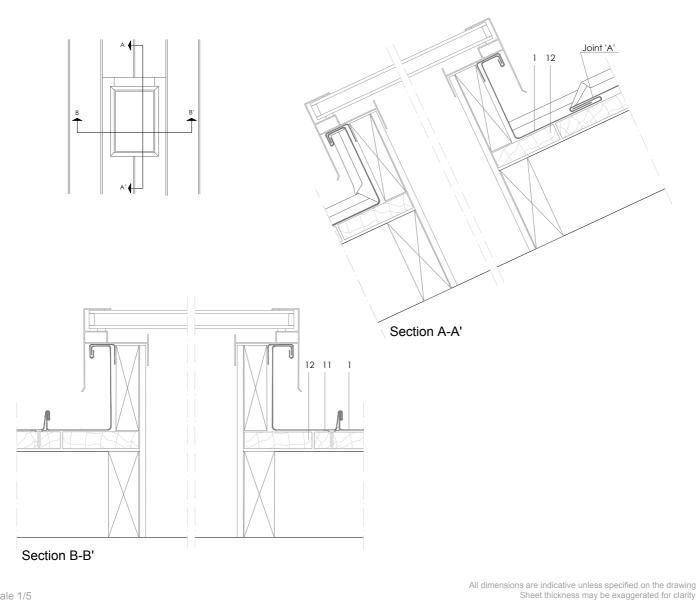

# Traditional systems - Double lock standing seam.

## DLSS 12.2.01 Skylight, sections.

## Scale 1/5

## Notes:

- For skylights wider than two bays it is recommended to incorporate a cricket in the back gutter to channel rainwater around the skylight.
- See DLSS 12.3.01, 12.1.02 and 12.4.01 for greater detail of the roofing sheet
- Generic details of the window frame and structure are shown for illustrative purposes only.
- 1. elZinc® cladding
- 2. Membrane
- 3. Structural underlay
- 4. Folded galvanised steel profiles
- 5. elZinc® perforated sheet
- 6. elZinc® retention profile
- 7. Insulation
- 8. elZinc® hung gutter
- Gutter clip
- 10. Gutter bracket
- elZinc® clip
- 12. Substrate