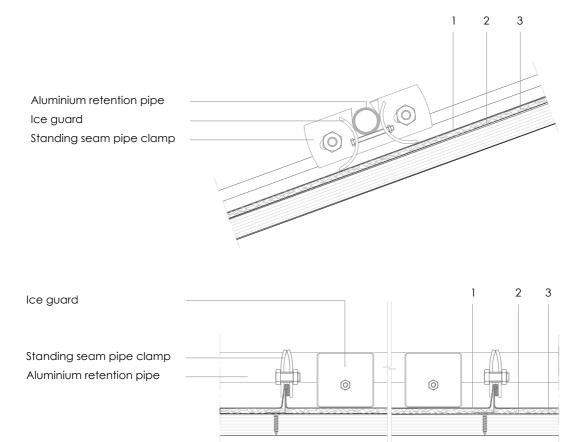

## Traditional systems - Double lock standing seam

DLSS 15.1.01 Single pipe snow and ice retention.

Scale 1/4

All dimensions are indicative unless specified on the drawing Sheet thickness may be exaggerated for clarity

## Notes:

- This type of system does not perforate the zinc roof, and allows thermal expansion and contraction of the standing seam trays.
- Can be used in one row just above the gutter, or in a number of rows across the roof according to roof pitch and expected snow loads.
- For double pipe system (heavier snow load retention) see DLSS 15.1.02
- Exact system characteristics can vary according to manufacturer.
- Follow manufacturer's recommendations regarding installation.
- Follow manufacturers guidelines regarding standing seam clip centres (and their pull-out values) near the clamp locations.

- 1. elZinc® cladding
- 2. Membrane
- 3. Structural underlay
- 4. Folded galvanised steel profiles
- 5. elZinc® perforated sheet
- 6. elZinc® retention profile
- 7. Insulation
- 8. elZinc® hung gutter
- 9. Gutter clip
- 10. Gutter bracket
- 11. elZinc® clip
- 12. Substrate