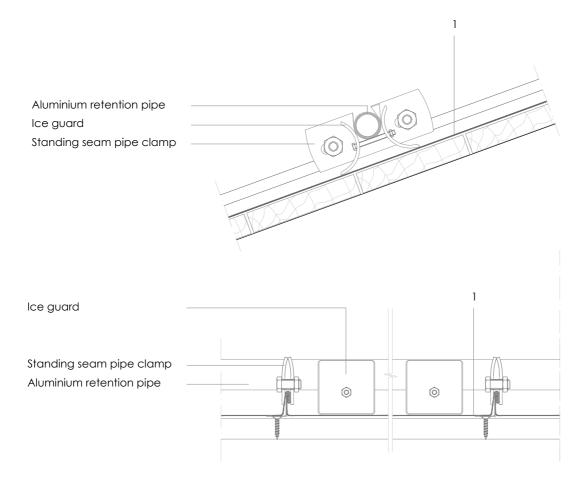

## Traditional systems - Double lock standing seam

DLSS 15.1.01 Single pipe snow and ice retention.

Scale 1/4

All dimensions are indicative unless specified on the drawing Sheet thickness may be exaggerated for clarity

## Notes:

- This type of system does not perforate the zinc roof, and allows thermal expansion and contraction of the standing seam trays.
- Can be used in one row just above the gutter, or in a number of rows across the roof according to roof pitch and expected snow loads.
- For double pipe system (heavier snow load retention) see DLSS 15.1.02
- Exact system characteristics can vary according to manufacturer.
- Follow manufacturer's recommendations regarding installation.
- Follow manufacturers guidelines regarding standing seam clip centres (and their pull-out values) near the clamp locations.

- 1. elZinc® cladding
- 2. Membrane
- 3. Structural underlay
- 4. Folded galvanised steel profiles
- 5. elZinc® perforated sheet
- 6. elZinc® retention profile
- 7. Insulation
- 8. elZinc® hung gutter
- 9. Gutter clip
- 10. Gutter bracket
- 11. elZinc® clip
- 12. Substrate