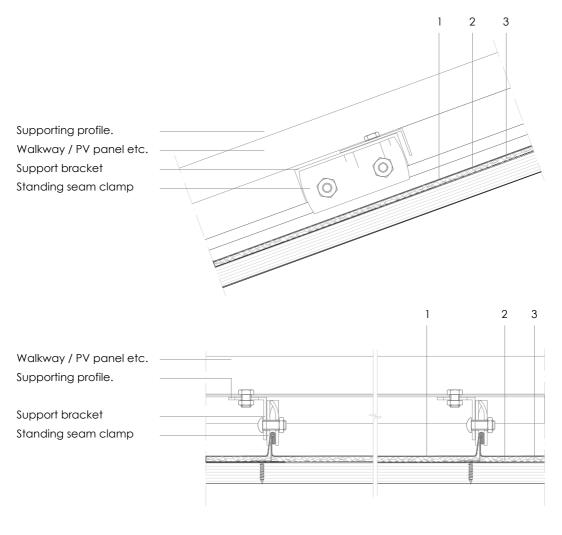

# Traditional systems - Double lock standing seam

### DLSS 15.2.01 Walkway or PV panel installation.

Scale 1/4

All dimensions are indicative unless specified on the drawing Sheet thickness may be exaggerated for clarity

#### Notes:

- This type of system does not perforate the zinc roof, and allows thermal expansion and contraction of the standing seam trays.
- Exact system characteristics can vary according to manufacturer.
- Follow manufacturer's recommendations regarding installation.

Sistema de Gestión de Calidad Certificado nº 12 100 42 851 TMS

- Follow manufacturers guidelines regarding standing seam clip centres (and their pull-out values) near the clamp locations.
- 1. elZinc® cladding
- 2. Membrane
- 3. Structural underlay
- 4. Folded galvanised steel profiles
- 5. elZinc® perforated sheet
- 6. elZinc® retention profile
- 7. Insulation
- 8. elZinc® hung gutter
- 9. Gutter clip
- 10. Gutter bracket
- 11. elZinc® clip
- 12. Substrate