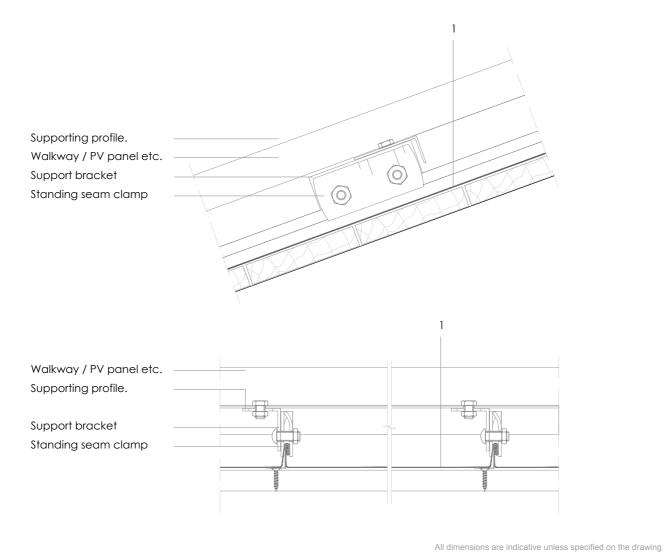

# Traditional systems - Double lock standing seam

DLSS 15.1.02 Walkway or PV panel installation.

### Scale 1/4

#### Notes:

- This type of system does not perforate the zinc roof, and allows thermal expansion and contraction of the standing seam trays.
- Exact system characteristics can vary according to manufacturer.
- Follow manufacturer's recommendations regarding installation.
- Follow manufacturers guidelines regarding standing seam clip centres (and their pull-out values) near the clamp locations.
- 1. elZinc® cladding
- 2. Membrane
- 3. Structural underlay
- 4. Folded galvanised steel profiles
- 5. elZinc® perforated sheet
- 6. elZinc® retention profile
- 7. Insulation
- 8. elZinc® hung gutter
- 9. Gutter clip
- 10. Gutter bracket
- 11. elZinc® clip
- 12. Substrate

33695 Pola de Lena, Asturias, Spain

elzinc@aslazinc.com

Sheet thickness may be exaggerated for clarity

Sistema de Gestión de Calidad Certificado nº 12 100 42 851 TMS

The information contained in this document-drawing- has a purely informative function and been elaborated with the intention of assisting building professionals in regard to the installation of elZno6 cladding systems. It is the responsability of the architect, building contractor and installer in any case to ensure the validity of the specific details employed on each project. Asla-elZno6 rejects any responsibility due to direct or indirect damage that may arise from the use of the information contained in this document