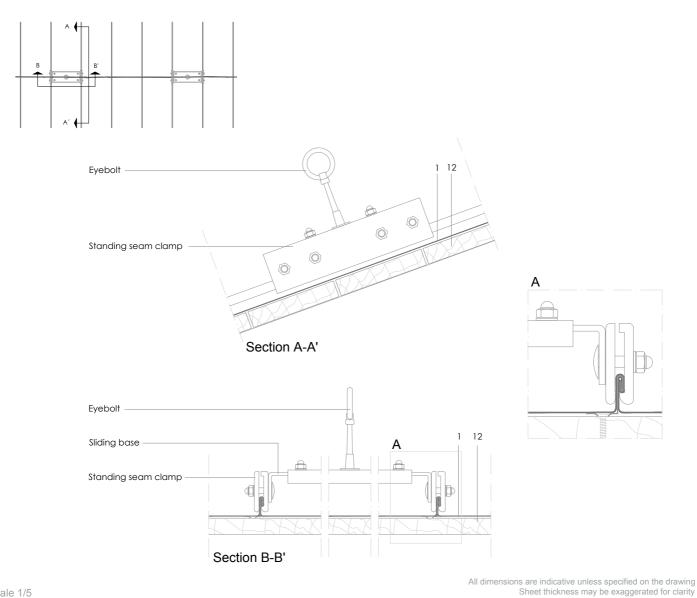

# Traditional systems - Double lock standing seam

### DLSS 17.2.01. Fall arrest system clamped to standing seams

## Scale 1/5

#### Notes:

- System clamped to the standing seams.
- Avoids perforating the roofing sheets.
- The number of clips fixing the seam to the substrate should be increased under the plate, so forward planning is required. Consult the manufacturer for more information.
- Generic structural details are shown for illustrative purposes only.

- 1. elZinc® cladding
- 2. Membrane
- Structural underlay 3.
- Folded galvanised steel profiles 4.
- 5. elZinc® perforated sheet
- 6. elZinc® retention profile
- 7. Insulation
- 8. elZinc® hung gutter
- 9. Gutter clip
- 10. Gutter bracket
- 11. elZinc® clip
- 12. Substrate