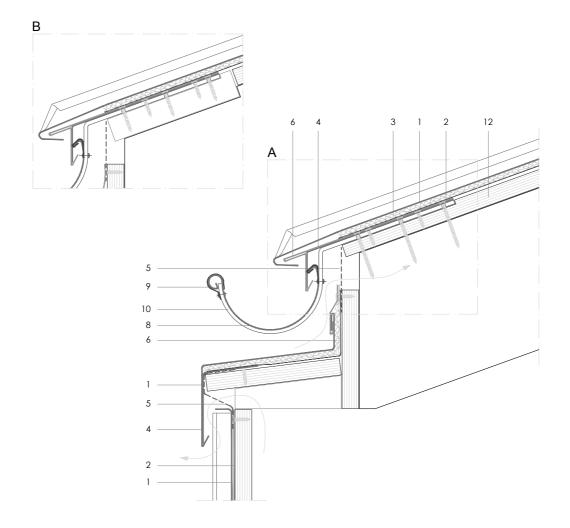

# DLSS 3.2.1.02 Half round gutter (over zinc apron).

## Scale 1/5

# Notes:

- Foot of seam shown finished according to DLSS 1.2.1.02a. See DLSS 1.2.1.02b to 1.2.1.05c for alternatives.
- 'A' shows gutter brackets rebated into substrate, and fixed through to rafters with long screws. As a consequence, brackets will not line up with standing seams.
- 'B' shows gutter brackets rebated into and fixed to continuous thicker eaves board enabling brackets to line up with standing seams if desired.
- A box section gutter profile can be used as an alternative to half round.
- Outline roof structural details are shown for indicative purposes only.

- 1. elZinc® cladding
- 2. Membrane
- 3. Structural underlay
- 4. Folded galvanised steel profiles
- 5. elZinc® perforated sheet
- 6. elZinc® retention profile
- 7. Insulation
- 8. elZinc® hung gutter
- 9. Gutter clip
- 10. Gutter bracket
- 11. elZinc® clip
- 12. Substrate