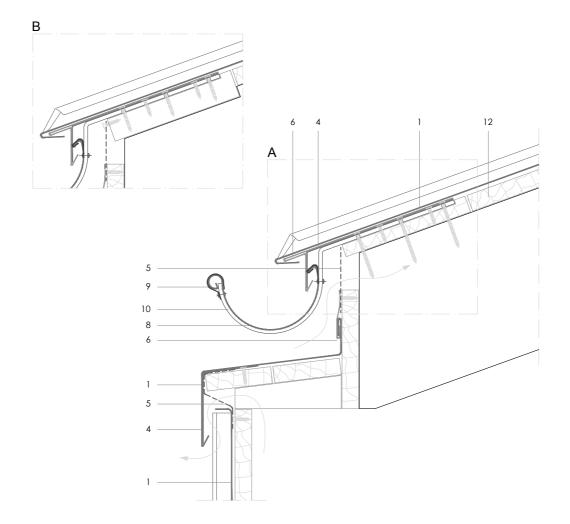

# DLSS 3.2.1.02 Half round gutter (over zinc apron).

Scale 1/5

All dimensions are indicative unless specified on the drawing Sheet thickness may be exaggerated for clarity

### Notes:

- Foot of seam shown finished according to DLSS 1.2.1.02a. See DLSS 1.2.1.02b to 1.2.1.05c for alternatives.
- 'A' shows gutter brackets rebated into substrate, and fixed through to rafters with long screws. As a consequence, brackets will not line up with standing seams.
- 'B' shows gutter brackets rebated into and fixed to continuous thicker eaves board enabling brackets to line up with standing seams if desired.
- A box section gutter profile can be used as an alternative to half round.
- Outline roof structural details are shown for indicative purposes only.

- 1. elZinc® cladding
- 2. Membrane
- 3. Structural underlay
- 4. Folded galvanised steel profiles
- 5. elZinc® perforated sheet
- 6. elZinc® retention profile
- 7. Insulation
- 8. elZinc® hung gutter
- 9. Gutter clip
- 10. Gutter bracket
- 11. elZinc® clip
- 12. Substrate