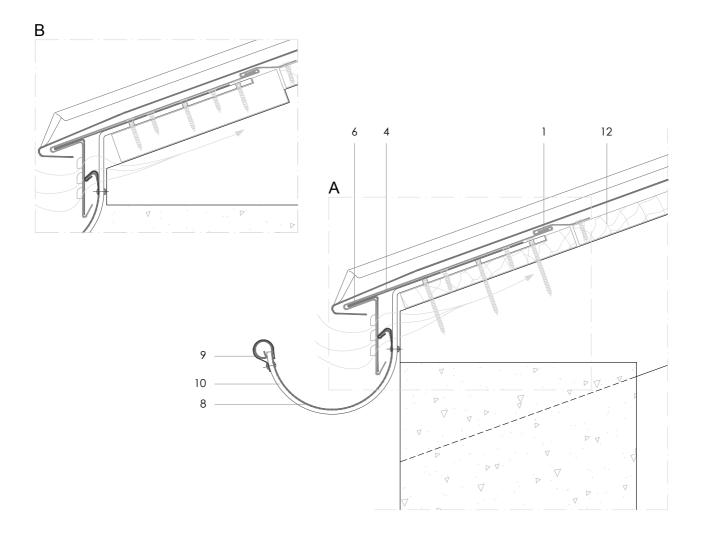

### DLSS 3.2.1.03 Half round eaves gutter (over solid wall).

All dimensions are indicative unless specified on the drawing Sheet thickness may be exaggerated for clarity

# Scale 1/4 Notes:

- Foot of seam shown finished according to DLSS 1.2.1.02a. See DLSS 1.2.1.02b to 1.2.1.05c for alternatives.
- 'A' shows gutter brackets rebated into substrate, and fixed through to rafters with long screws. As a consequence, brackets will not line up with standing seams.
- 'B' shows gutter brackets rebated into and fixed to continuous thicker eaves board enabling brackets to line up with standing seams if desired.
- A box section gutter profile can be used as an alternative to half round.
- Outline structural details are shown for indicative purposes only.

- 1. elZinc® cladding
- 2. Membrane
- 3. Structural underlay
- 4. Folded galvanised steel profiles
- 5. elZinc® perforated sheet
- 6. elZinc® retention profile
- 7. Insulation
- 8. elZinc® hung gutter
- 9. Gutter clip
- 10. Gutter bracket
- 11. elZinc® clip
- 12. Substrate