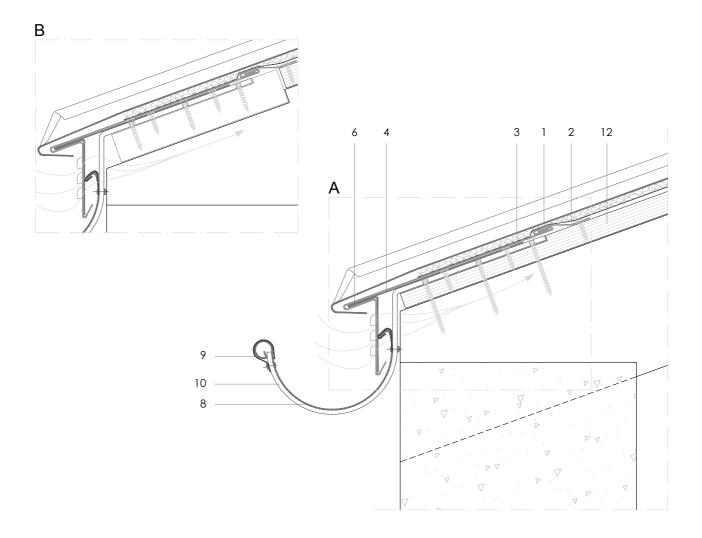

### DLSS 3.2.1.03 Half round eaves gutter (over solid wall).

All dimensions are indicative unless specified on the drawing Sheet thickness may be exaggerated for clarity

# Scale 1/4 Notes:

- Foot of seam shown finished according to DLSS 1.2.1.02a. See DLSS 1.2.1.02b to 1.2.1.05c for alternatives.
- 'A' shows gutter brackets rebated into substrate, and fixed through to rafters with long screws. As a consequence, brackets will not line up with standing seams.
- 'B' shows gutter brackets rebated into and fixed to continuous thicker eaves board enabling brackets to line up with standing seams if desired.
- A box section gutter profile can be used as an alternative to half round.
- Outline structural details are shown for indicative purposes only.

- 1. elZinc® cladding
- 2. Membrane
- 3. Structural underlay
- 4. Folded galvanised steel profiles
- 5. elZinc® perforated sheet
- 6. elZinc® retention profile
- 7. Insulation
- 8. elZinc® hung gutter
- 9. Gutter clip
- 10. Gutter bracket
- 11. elZinc® clip
- 12. Substrate