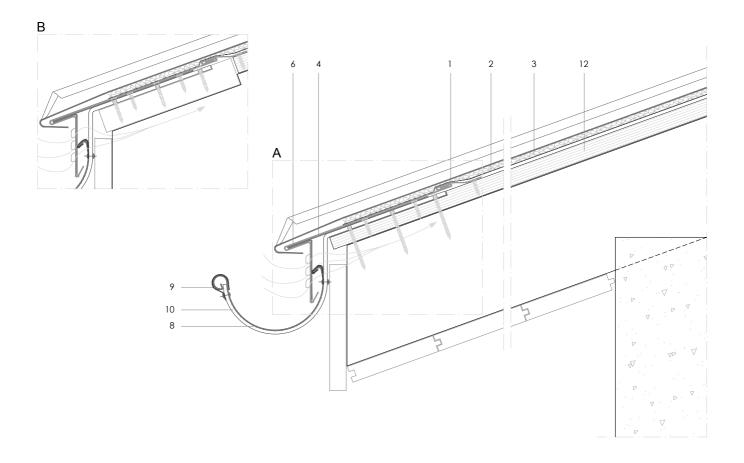

## Traditional systems - Double lock standing seam

DLSS 3.2.1.04 Half round eaves gutter (over wooden fascia and soffit).

All dimensions are indicative unless specified on the drawing Sheet thickness may be exaggerated for clarity

# Scale 1/5 Notes:

### Foot of seam shown finished according to DLSS 1.2.1.02a. See DLSS 1.2.1.02b to 1.2.1.05c for alternatives.

- 'A' shows gutter brackets rebated into substrate, and fixed through to rafters with long screws. As a consequence, brackets will not line up with standing seams.
- 'B' shows gutter brackets rebated into and fixed to continuous thicker eaves board enabling brackets to line up with standing seams if desired.
- A box section gutter profile can be used as an alternative to half round.
- Outline structural details are shown for indicative purposes only.

- 1. elZinc® cladding
- 2. Membrane
- 3. Structural underlay
- 4. Folded galvanised steel profiles
- 5. elZinc® perforated sheet
- 6. elZinc® retention profile
- 7. Insulation
- 8. elZinc® hung gutter
- 9. Gutter clip
- 10. Gutter bracket
- 11. elZinc® clip
- 12. Substrate