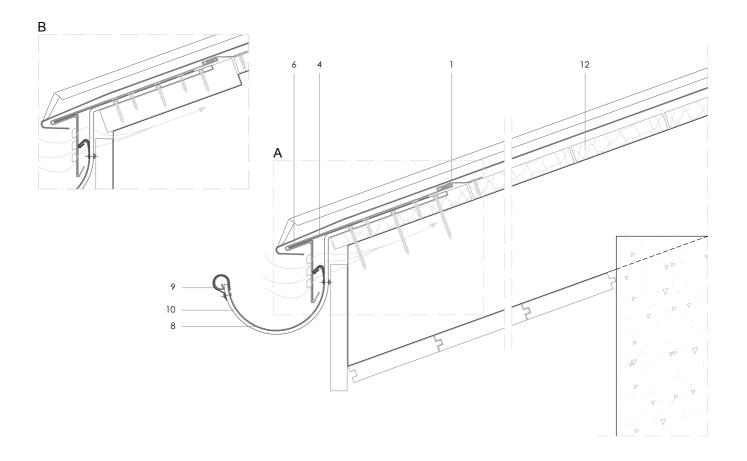

## Traditional systems - Double lock standing seam

DLSS 3.2.1.04 Half round eaves gutter (over wooden fascia and soffit).

All dimensions are indicative unless specified on the drawing Sheet thickness may be exaggerated for clarity

# Scale 1/5 Notes:

- Foot of seam shown finished according to DLSS 1.2.1.02a. See DLSS 1.2.1.02b to 1.2.1.05c for alternatives.
- 'A' shows gutter brackets rebated into substrate, and fixed through to rafters with long screws. As a consequence, brackets will not line up with standing seams.
- 'B' shows gutter brackets rebated into and fixed to continuous thicker eaves board enabling brackets to line up with standing seams if desired.
- A box section gutter profile can be used as an alternative to half round.
- Outline structural details are shown for indicative purposes only.

- 1. elZinc® cladding
- 2. Membrane
- 3. Structural underlay
- 4. Folded galvanised steel profiles
- 5. elZinc® perforated sheet
- 6. elZinc® retention profile

elZinc®

- 7. Insulation
- 8. elZinc® hung gutter
- 9. Gutter clip
- 10. Gutter bracket
- 11. elZinc® clip

Tel. +34 985 676 000

Fax. +34 985 692 000

www.elzinc.es

12. Substrate